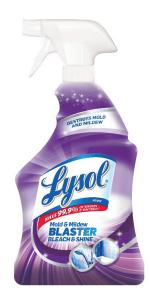

### Bathroom Cleaner and Mold & Mildew Remover

Win the battle against bathroom mold and soap scum with the powerful Lysol® Mold & Mildew Blaster. Use Lysol® Mold & Mildew Blaster on stubborn mold and mildew for a cleaner bathroom. With added bleach, this powerful cleaner kills 99.9% of viruses and bacteria\* and whitens bathroom surfaces to a sparkling finish.

#### Features & Benefits

- Eliminates stains, soap scum & limescale
- Removes Mold from tubs

\* When used as directed.