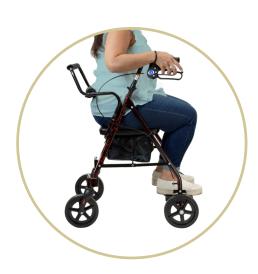

## **FEATURES & BENEFITS**

- Functions as a stand-up walker and sit-down transport chair
- Lightweight aluminum frame with 7.5" non-marking wheels
- Equipped with locking wheels and a deluxe braking system
- Ergonomic height adjustable handles
- Padded seat flips up to under-seat storage pouch
- Padded backrest can be removed or used as a push handle
- HCPCS: E0142 & E0156