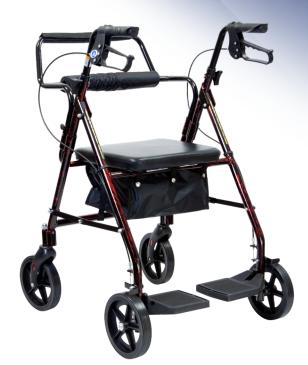

## **FEATURES & BENEFITS**

- Functions as a stand-up walker and sit-down transport chair
- Lightweight aluminum frame with 7.5" non-marking wheels
- Equipped with locking wheels and a deluxe braking system
- Ergonomic height adjustable handles
- Padded seat flips up to under-seat storage pouch
- Padded backrest can be removed or used as a push handle
- HCPCS: E0142 & E0156

| Reorder<br>No. | Product Name        | Max.<br>Capaciy |
|----------------|---------------------|-----------------|
| 10208          | DynaGo Duo Rollator | 300 lb.         |

**795B<sup>™</sup>** by Drive DeVilBiss Healthcare **30192<sup>™</sup>** by Roscoe Medical **RLATB<sup>™</sup>** by Probasic