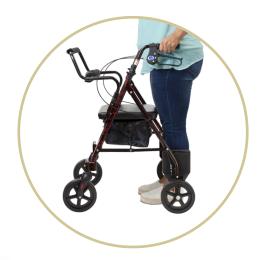

## **FEATURES & BENEFITS**

- Functions as a stand-up walker and sit-down transport chair
- Lightweight aluminum frame with 7.5" non-marking wheels
- Equipped with locking wheels and a deluxe braking system
- Ergonomic height adjustable handles
- Padded seat flips up to under-seat storage pouch
- Padded backrest can be removed or used as a push handle
- HCPCS: E0142 & E0156