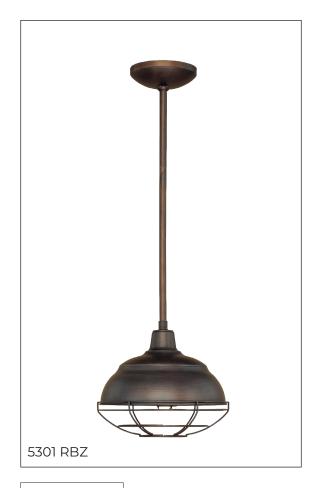

## 5301 - NEO-INDUSTRIAL ONE LIGHT MINI-PENDANT

- $\cdot$  Three section stem included: 18  $^{\prime\prime}$  , 12  $^{\prime\prime}$  , and 6  $^{\prime\prime}.$
- $\cdot$  Length of wire will allow for (2) additional 12  $^{\prime\prime}$  rods.
- Wire Guard included.
- · The ball mounted hanging system will swivel up to 60 degrees.
- $\cdot\,$  Compatible with intergrated CFL's.

## Dimensions

| Width       | 10¼″     |
|-------------|----------|
| Height      | 47¾″     |
| Body        | 9¾″      |
| Wire Length | 60"      |
| Weight      | 4.5 lbs. |

### **Item Number**

SKU'S

5301 RBZ 5301 SN

"Making the Desirable Affordable"