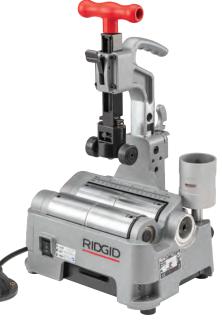

## **RIDGID PTC-400 Power Tubing Cutter**

The PTC-400 Power Tubing Cutter is an efficient, portable, durable and reliable professional tube cutting machine. Quickly cut stainless steel, carbon steel, copper, aluminum and plastic tubing. The portable design facilitates easy transport to, from and around the jobsite. PTC-400 Power Tubing Cutter is an ideal choice for commercial, residential and industrial work environments.

- **Portable:** Compact size, low 32-pound weight, integrated handle and cord wrap make it convenient to carry and easy to store
- Tubing Cutting Capacity: 1/2" 4" nominal diameter
- High Efficiency: Quick-acting engagement feature and easy-to-use feed screw ensure high-speed cutting
- Quality Cuts: Optimal cutter wheel profile allows for an efficient cold cutting operation resulting in a smooth quality cut
- Simple Control: Two rotating speeds for smooth cuts on long or short tubes. Foot bulb allows for hands-free control of the power
- Easy Maintenance: Save time on maintenance with the unique cutter wheel cartridge design that simplifies replacement without tools

## **ORDER INFORMATION**

| CATALOG | MODEL   | DESCRIPTION                                                                           |       | WEIGHT |  |
|---------|---------|---------------------------------------------------------------------------------------|-------|--------|--|
| NO.     | NO.     |                                                                                       | (lb.) | (kg)   |  |
| 66138   | PTC-400 | Power Tubing Cutter Machine and<br>PC-116 TS Tube Stand                               | 32    | 14.3   |  |
| 70418   | PTC-400 | Power Tubing Cutter Machine with 137S Reamer,<br>PC-116 TS Tube Stand and Spare Wheel | 39    | 18.0   |  |