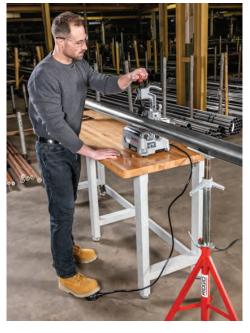

## **RIDGID PTC-400 Power Tubing Cutter**

The PTC-400 Power Tubing Cutter is an efficient, portable, durable and reliable professional tube cutting machine. Quickly cut stainless steel, carbon steel, copper, aluminum and plastic tubing. The portable design facilitates easy transport to, from and around the jobsite. PTC-400 Power Tubing Cutter is an ideal choice for commercial, residential and industrial work environments.

- **Portable:** Compact size, low 32-pound weight, integrated handle and cord wrap make it convenient to carry and easy to store
- Tubing Cutting Capacity: 1/2" 4" nominal diameter
- High Efficiency: Quick-acting engagement feature and easy-to-use feed screw ensure high-speed cutting
- Quality Cuts: Optimal cutter wheel profile allows for an efficient cold cutting operation resulting in a smooth quality cut
- Simple Control: Two rotating speeds for smooth cuts on long or short tubes. Foot bulb allows for hands-free control of the power
- Easy Maintenance: Save time on maintenance with the unique cutter wheel cartridge design that simplifies replacement without tools

## **ORDER INFORMATION**

| CATALOG | MODEL   | DESCRIPTION                                                                           |       | WEIGHT |  |
|---------|---------|---------------------------------------------------------------------------------------|-------|--------|--|
| NO.     | NO.     |                                                                                       | (lb.) | (kg)   |  |
| 66138   | PTC-400 | Power Tubing Cutter Machine and<br>PC-116 TS Tube Stand                               | 32    | 14.3   |  |
| 70418   | PTC-400 | Power Tubing Cutter Machine with 137S Reamer,<br>PC-116 TS Tube Stand and Spare Wheel | 39    | 18.0   |  |

## ACCESSORIES

| CATALOG<br>NO. | MODEL<br>NO. | DESCRIPTION                                                          |
|----------------|--------------|----------------------------------------------------------------------|
| 64903          | PC-116 TS    | Tube Stand                                                           |
| 56662          | VJ-99        | V Head High Pipe Stand                                               |
| 22168          | VF-99        | V Head High Folding Pipe Stand                                       |
| 66938          | E-850        | Cutter Wheel w/o Bearing for Carbon Steel, Stainless Steel, Aluminum |
| 66943          | E-855        | Cutter Wheel w/o Bearing for Plastic and Copper                      |
| 64898          | —            | Wheel Bearing                                                        |
| 64908          | 137S         | Reamer                                                               |