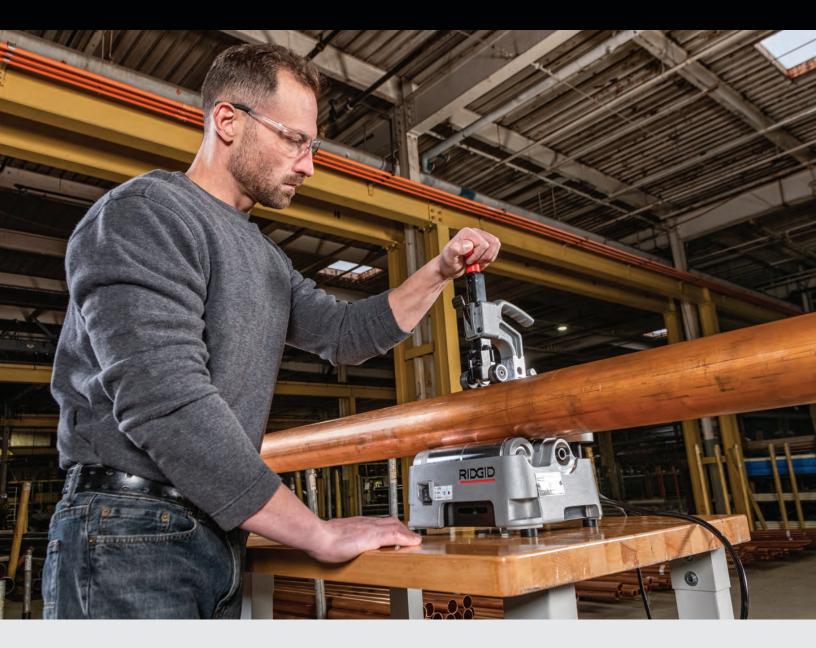

## **RIDGID PTC-400 Power Tubing Cutter**

The PTC-400 Power Tubing Cutter is an efficient, portable, durable and reliable professional tube cutting machine. Quickly cut stainless steel, carbon steel, copper, aluminum and plastic tubing. The portable design facilitates easy transport to, from and around the jobsite. PTC-400 Power Tubing Cutter is an ideal choice for commercial, residential and industrial work environments.

- **Portable:** Compact size, low 32-pound weight, integrated handle and cord wrap make it convenient to carry and easy to store
- Tubing Cutting Capacity: 1/2" 4" nominal diameter
- High Efficiency: Quick-acting engagement feature and easy-to-use feed screw ensure high-speed cutting
- Quality Cuts: Optimal cutter wheel profile allows for an efficient cold cutting operation resulting in a smooth quality cut
- Simple Control: Two rotating speeds for smooth cuts on long or short tubes. Foot bulb allows for hands-free control of the power
- Easy Maintenance: Save time on maintenance with the unique cutter wheel cartridge design that simplifies replacement without tools