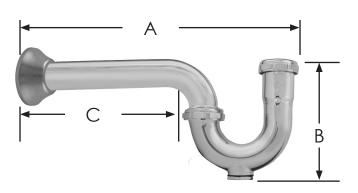

| PART NO.  | SIZE   | GAUGE | A       | В      | C      |
|-----------|--------|-------|---------|--------|--------|
| □ P38002B | 1-1/4" | 20    | 11-1/4" | 4-3/4" | 6-1/4" |

Jones Stephens Corporation