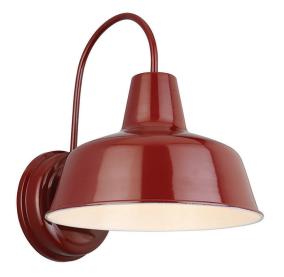

## 520559 OUTDOOR LIGHTING

Mason I-Light Outdoor Wall Mount 8" Rustic Red



## **SPECIFICATIONS**



|                            | 10-Year limited warranty    |                                         |         |
|----------------------------|-----------------------------|-----------------------------------------|---------|
| GLASS/SHADE COLOR:         | N/A                         |                                         |         |
| GLASS/SHADE TYPE:          | N/A                         |                                         |         |
| GLASS/SHADE MATERIAL:      | Metal                       |                                         |         |
| GLASS/SHADE DIMENSIONS:    | 5.5" H × 8.25" L × 8.25" D  |                                         |         |
| CANOPY CEILING DIMENSIONS: | N/A                         |