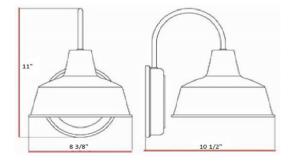

## **SPECIFICATIONS**

|                            | 10-Year limited warranty    |                                         |         |
|----------------------------|-----------------------------|-----------------------------------------|---------|
| GLASS/SHADE COLOR:         | N/A                         |                                         |         |
| GLASS/SHADE TYPE:          | N/A                         |                                         |         |
| GLASS/SHADE MATERIAL:      | Metal                       |                                         |         |
| GLASS/SHADE DIMENSIONS:    | 5.5" H × 8.25" L × 8.25" D  |                                         |         |
| CANOPY CEILING DIMENSIONS: | N/A                         |                                         |         |
| BACKPLATE DIMENSIONS:      | 6.13" H × 6.13" W           |                                         |         |
| WEIGHT.                    | 2.00 103.                   |                                         |         |
| WEIGHT:                    | 2.00 lbs.                   |                                         |         |
| ASSEMBLED DIMENSIONS:      | 8.38" L × 1.1" H × 10.5" D  | VOLTAGE:                                | 120V    |
| MATERIAL CONSTRUCTION:     | Steel                       | LIGHTING AMPS:                          | 0.5     |
| DIMMABLE:                  | Yes                         |                                         | No      |
| TOTAL WATTAGE:             | 60W                         | ENERGY EFFICIENT:                       | Nio     |
| WATTS PER BULB:            | 60W                         |                                         | 1 1/7 1 |
| BULB INCLUDED:             | No                          | LED AVERAGE RATED LIFE:                 | N/A     |
|                            | Medium base bulb            |                                         | N/A     |
| LAMP TYPE I:               | I lamp 60W Incandescent A19 | LED COLOR RENDERING INDEX (CRI):        | N/A     |
| SLOPED CEILING ADAPTABLE:  | N/A                         | LED COLOR CORRELATED TEMPERATURE (CCT): | N/A     |
| MOUNTING:                  | Wall Mount                  | LED BRIGHTNESS (LUMENS):                | N/A     |
|                            |                             |                                         |         |