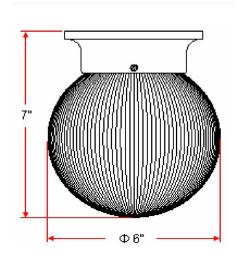

MATERIAL CONSTRUCTION: Steel

**ASSEMBLED DIMENSIONS:** 7" H x 6" L x 6" D

WEIGHT: 1.84 lbs.

**BACKPLATE DIMENSIONS:** N/A

CANOPY/PLATE DIMENSIONS: N/A

**GLASS/SHADE DIMENSIONS:** 6" H x 6" L x 6" D

**GLASS/SHADE MATERIAL:** Glass GLASS/SHADE TYPE: Ribbed **GLASS/SHADE COLOR:** Clear