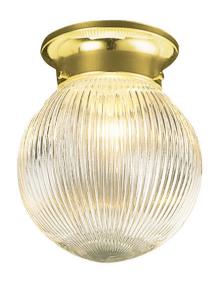

## Millbridge I-Light Ceiling Light Polished Brass

MATERIAL CONSTRUCTION: Steel

**ASSEMBLED DIMENSIONS:** 7" H x 6" L x 6" D

WEIGHT: 1.84 lbs.

**BACKPLATE DIMENSIONS:** N/A

CANOPY/PLATE DIMENSIONS: N/A

**GLASS/SHADE DIMENSIONS:** 6" H x 6" L x 6" D

**GLASS/SHADE MATERIAL:** Glass GLASS/SHADE TYPE: Ribbed **GLASS/SHADE COLOR:** Clear