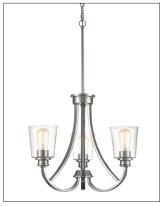

#### **3623** - THREE LIGHT CHANDELIER

- Three section stem included: 18", 12", and 6".
- · Length of wire will allow for (2) additional 12 " rods.
- · Includes 12" chain.

3623 BN 3623 RBZ

## Finish & Material

Finish BN - Brushed Nickel

CH - Chrome

**RBZ** - Rubbed Bronze

Material Metal