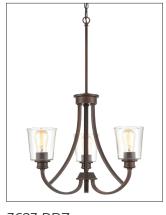

#### **3623** - THREE LIGHT CHANDELIER

- Three section stem included: 18", 12", and 6".
- · Length of wire will allow for (2) additional 12 " rods.
- · Includes 12" chain.

3623 BN 3623 RBZ

## Finish & Material

Finish BN - Brushed Nickel

CH - Chrome

**RBZ** - Rubbed Bronze

Material Metal