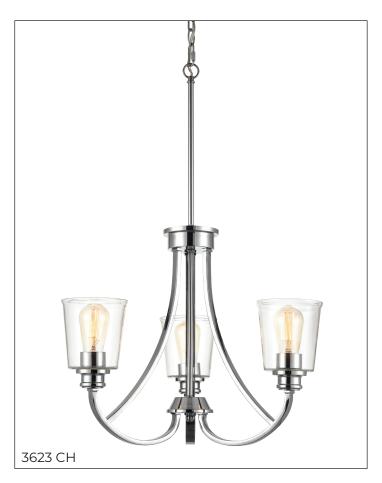

#### **3623** - THREE LIGHT CHANDELIER

- Three section stem included: 18", 12", and 6".
- · Length of wire will allow for (2) additional 12 " rods.
- · Includes 12" chain.

3623 BN 3623 RBZ

## Finish & Material

Finish BN - Brushed Nickel

CH - Chrome

**RBZ** - Rubbed Bronze

Material Metal

# **Item Number**

SKU'S 3623 BN 3623 CH

3623 CH 3623 RBZ