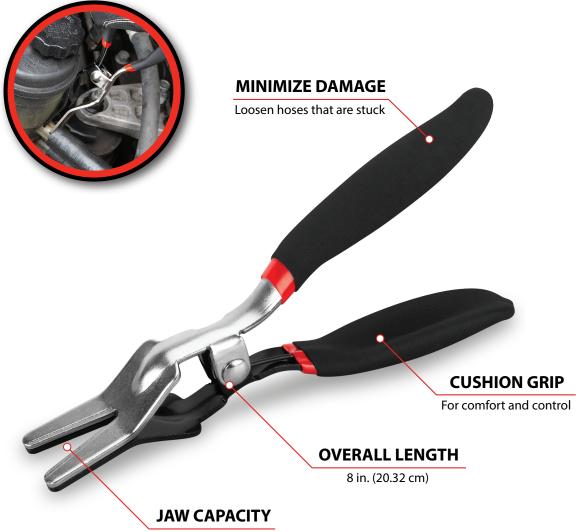

## HOSE REMOVAL

5/32 to 1/2 in. (4 to 14 mm)

Item # Inner Master **UPC** Packaging W83209 48 039564153327 Carded

- Pliers for removing fuel, vacuum, or
  A quicker and more effective way of heater hoses ranging from 5/32 in. to 1/2 in. (4 mm to 14 mm)
- Minimizes the risk of damaging hoses that are stuck or that have been secured by a hose clamp
- Designed to work in tight spaces when little room is available or in hard-to-reach areas
- removing hoses without prying or twisting
- Heavy gauge steel construction with ergonomic cushion grip handles for comfort and control
- Specifications: Jaw capacity 5/32 in. to 1/2 in. (4 mm to 14 mm), 8 in. (20.32 cm.) overall length