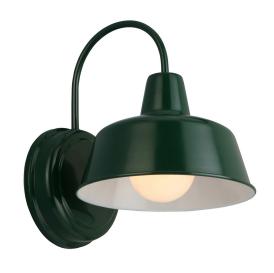

## Mason | Light Outdoor Wall Light 8" Forest Green

**BACKPLATE DIMENSIONS:**  $6.13" \text{ H} \times 6.13" \text{ W}$ 

CANOPY CEILING DIMENSIONS: N/A

**GLASS/SHADE DIMENSIONS:** 5.5"  $H \times 8.25$ "  $L \times 8.25$ " D

GLASS/SHADE MATERIAL: Metal
GLASS/SHADE TYPE: N/A
GLASS/SHADE COLOR: Green