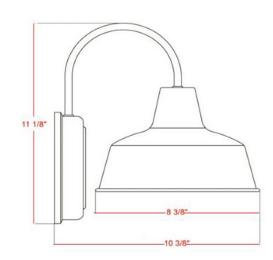

TOTAL WATTAGE:

60W

DIMMABLE:

Yes

MATERIAL CONSTRUCTION:

Steel

ASSEMBLED DIMENSIONS:  $8.38" L \times II" H \times I0.5" D$ 

WEIGHT: 1.45 lbs.

**BACKPLATE DIMENSIONS:**  $6.13" \text{ H} \times 6.13" \text{ W}$ 

CANOPY CEILING DIMENSIONS: N/A

**GLASS/SHADE DIMENSIONS:** 5.5"  $H \times 8.25$ "  $L \times 8.25$ " D

GLASS/SHADE MATERIAL: Metal
GLASS/SHADE TYPE: N/A
GLASS/SHADE COLOR: Green