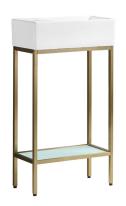

# Freestanding Vanity SM-BV70G

#### Features:

- Sleek, freestanding design
- Glazed ceramic, single sink
- Stainless steel metal legs
- Chrome-finish- overflow
- Standard 1 3/8" faucet hole
- Standard 1 3/4" drain hole

#### Colors & Finishes:

White/Chrome: SM-BV70CWhite/Gold: SM-BV70GWhite/Black: SM-BV70MB

### Specifications:

- N.W: 30 lb.

- D: 9 1/2" x W: 18 7/8" x H: 34 7/16"

#### **Included Parts:**

- Sink: SM-BV70G-S

- Metal Bars (6): SM-BV70G-B

- Side Frame: SM-BV70G-F

- Tempered Glass Shelf: SM-BV70G-G