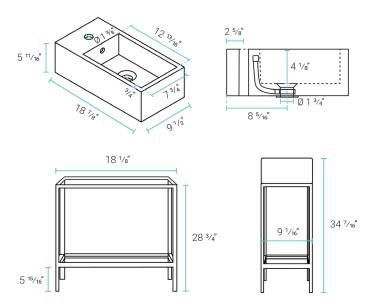

# Pierre

# Freestanding Vanity SM-BV70G





#### Features:

- Sleek, freestanding design
- Glazed ceramic, single sink
- Stainless steel metal legs
- Chrome-finish- overflow
- Standard 1 3/8" faucet hole
- Standard 1 3/4" drain hole

#### Installation:

- Freestanding

#### Colors & Finishes:

White/Chrome: SM-BV70CWhite/Gold: SM-BV70GWhite/Black: SM-BV70MB

### Specifications:

- N.W: 30 lb.

- D: 9 1/2" x W: 18 7/8" x H: 34 7/16"

#### **Included Parts:**

- Sink: SM-BV70G-S

- Metal Bars (6): SM-BV70G-B

- Side Frame: SM-BV70G-F

- Tempered Glass Shelf: SM-BV70G-G

## Compatible Parts (sold separately):

- Pop-Up Drain w/Overflow: SM-PD23 \*

- Swiss Madison Bathroom Faucet \*

\* Color options available