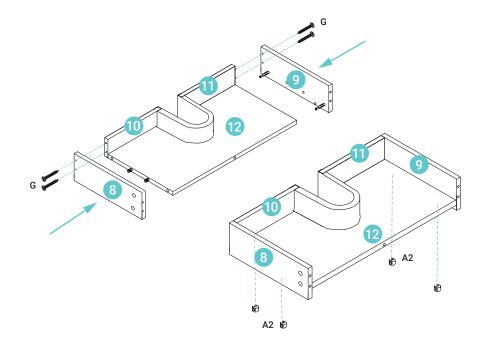

# Prepare Frame

| <b>A1</b> x 20 |  |
|----------------|--|
| <b>B</b> x 8   |  |

# 2 Assemble Drawers

| <b>A1</b> x 6 |  |
|---------------|--|
| B x 4         |  |

| <b>A2</b> x 2 |      |       |
|---------------|------|-------|
| <b>F</b> x 13 | (\$) | Ø 3.5 |
| <b>C</b> x 1  |      |       |

| <b>A2</b> x 4 | ×                      |       |
|---------------|------------------------|-------|
| <b>G</b> x 4  | ( <b>3)</b> 0000000000 | Ø 3.5 |

| <b>A2</b> x 6  | ×                    |
|----------------|----------------------|
| <b>A1</b> x 16 |                      |
| <b>F</b> x 13  | <b>√‱(}</b><br>Ø 3.5 |
| <b>B</b> x 4   |                      |
| <b>G</b> x 4   | <b>√‱</b><br>Ø 3.5   |
| <b>C</b> x 1   |                      |

REPEAT X 2