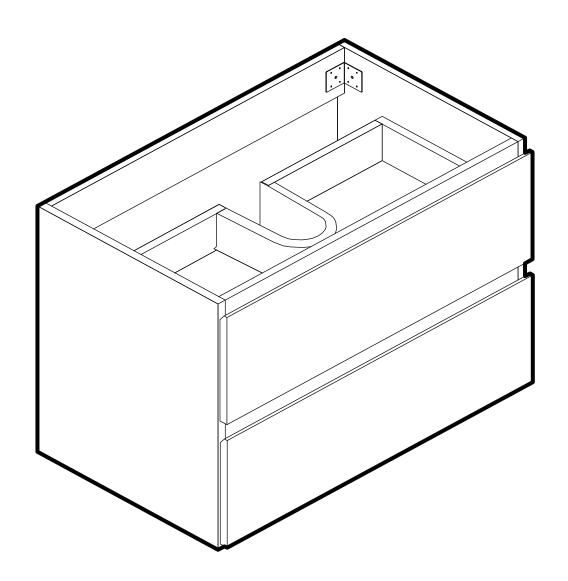

# Wall-Mounted Vanity

# **INSTALLATION INSTRUCTIONS**

## 3 Secure Vanity to Wall

### Option 1: Securing to Drywall

· Drill holes and secure to the wall with toggle bolts.

**NOTE:** Use toggler bolts only when cabinet cannot be attched to a wall stud.

### Option 2: Securing to the Concrete Wall:

• Drill 1/4" holes, insert #10 wall ancores and secure to wall with #10 x 3" screws.