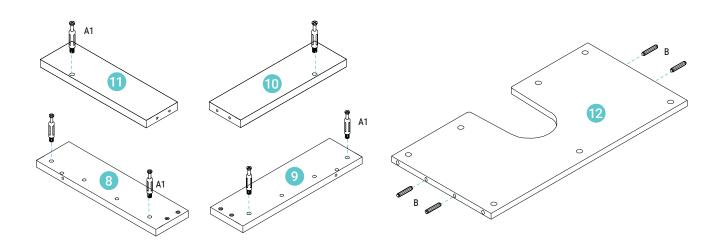

# Prepare Frame

| <b>A1</b> x 20 |  |
|----------------|--|
| <b>B</b> x 8   |  |

# 2 Assemble Drawers

| <b>A1</b> x 6 |  |
|---------------|--|
| B x 4         |  |

| <b>A2</b> x 2 |      |       |
|---------------|------|-------|
| <b>F</b> x 13 | (\$) | Ø 3.5 |
| <b>C</b> x 1  |      |       |

| <b>A2</b> x 4 | ×                      |       |
|---------------|------------------------|-------|
| <b>G</b> x 4  | ( <b>3)</b> 0000000000 | Ø 3.5 |

| <b>A2</b> x 6  | ×                    |
|----------------|----------------------|
| <b>A1</b> x 16 |                      |
| <b>F</b> x 13  | <b>√‱(}</b><br>Ø 3.5 |
| <b>B</b> x 4   |                      |
| <b>G</b> x 4   | <b>√‱</b><br>Ø 3.5   |
| <b>C</b> x 1   |                      |

REPEAT X 2