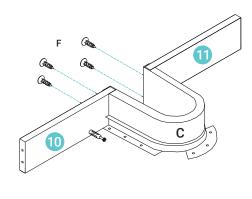

# Prepare Frame

| <b>A1</b> x 20 |  |
|----------------|--|
| <b>B</b> x 8   |  |

# 2 Assemble Drawers

| <b>A1</b> x 6 |  |
|---------------|--|
| B x 4         |  |

| <b>A2</b> x 2 |      |       |
|---------------|------|-------|
| <b>F</b> x 13 | (\$) | Ø 3.5 |
| <b>C</b> x 1  |      |       |

| <b>A2</b> x 4 | ×                      |       |
|---------------|------------------------|-------|
| <b>G</b> x 4  | ( <b>3)</b> 0000000000 | Ø 3.5 |

| <b>A2</b> x 6  | ×                    |
|----------------|----------------------|
| <b>A1</b> x 16 |                      |
| <b>F</b> x 13  | <b>√‱(}</b><br>Ø 3.5 |
| <b>B</b> x 4   |                      |
| <b>G</b> x 4   | <b>√‱</b><br>Ø 3.5   |
| <b>C</b> x 1   |                      |

REPEAT X 2