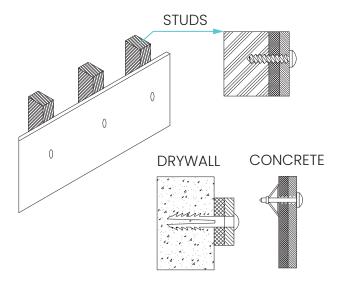

### Option 1: Securing to Drywall

· Drill holes and secure to the wall with toggle bolts.

**NOTE:** Use toggler bolts only when cabinet cannot be attched to a wall stud.

### Option 2: Securing to the Concrete Wall:

• Drill 1/4" holes, insert #10 wall ancores and secure to wall with #10 x 3" screws.