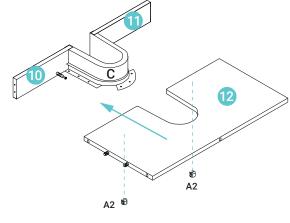

## 3 Secure Vanity to Wall

### Option 1: Securing to Drywall

· Drill holes and secure to the wall with toggle bolts.

**NOTE:** Use toggler bolts only when cabinet cannot be attched to a wall stud.

### Option 2: Securing to the Concrete Wall:

• Drill 1/4" holes, insert #10 wall ancores and secure to wall with #10 x 3" screws.