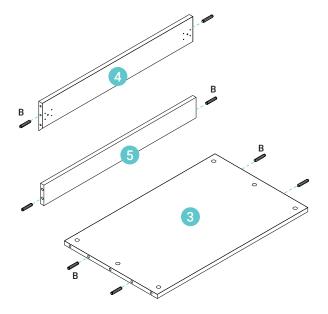

# Prepare Frame

| <b>A1</b> x 20 |  |
|----------------|--|
| <b>B</b> x 8   |  |