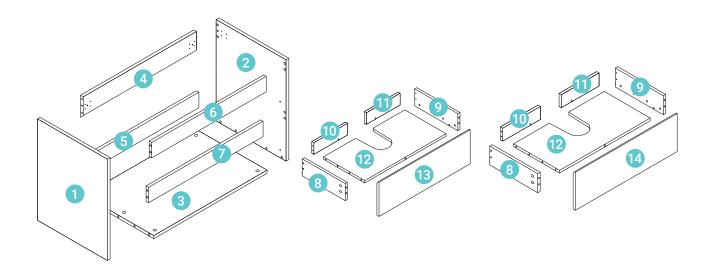

# Prepare Frame

| <b>A1</b> x 20 |  |
|----------------|--|
| <b>B</b> x 8   |  |

# 2 Assemble Drawers

| <b>A1</b> x 6 |  |
|---------------|--|
| B x 4         |  |

| <b>A2</b> x 2 |      |       |
|---------------|------|-------|
| <b>F</b> x 13 | (\$) | Ø 3.5 |
| <b>C</b> x 1  |      |       |

| <b>A2</b> x 4 | ×                      |       |
|---------------|------------------------|-------|
| <b>G</b> x 4  | ( <b>3)</b> 0000000000 | Ø 3.5 |

| <b>A2</b> x 6  | ×                    |
|----------------|----------------------|
| <b>A1</b> x 16 |                      |
| <b>F</b> x 13  | <b>√‱(}</b><br>Ø 3.5 |
| <b>B</b> x 4   |                      |
| <b>G</b> x 4   | <b>√‱</b><br>Ø 3.5   |
| <b>C</b> x 1   |                      |

REPEAT X 2