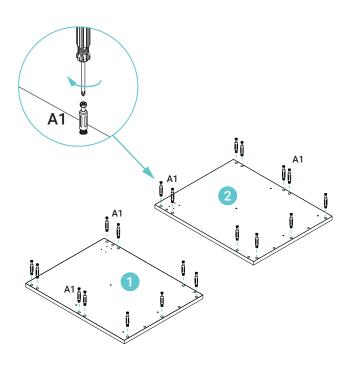

# Prepare Frame

| <b>A1</b> x 20 |  |
|----------------|--|
| <b>B</b> x 8   |  |