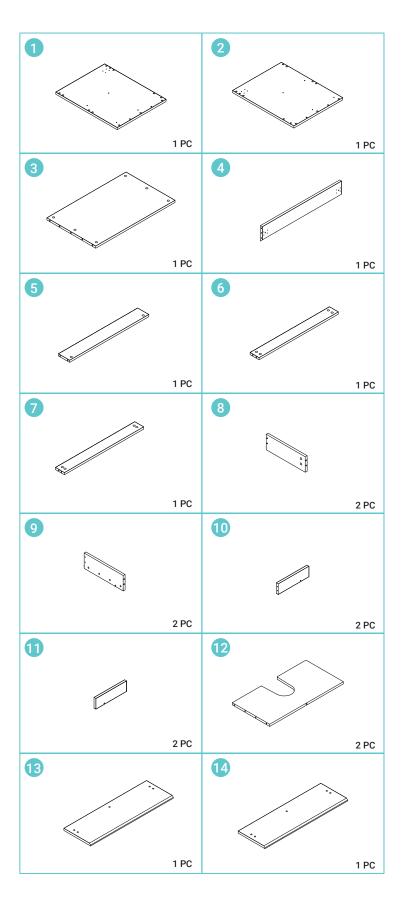

## **PARTS FOR REFERENCE:**

| A1 x 21  A2 x 21  B x 16  C x 2  D x 2  E x 5  K x 4  F x 50  G x 8  H x 2  A2 x 21  Ø  Ø  Ø  Ø  Ø  Ø  Ø  Ø  Ø  Ø  Ø  Ø  Ø |                |            |
|----------------------------------------------------------------------------------------------------------------------------|----------------|------------|
| B x 16  C x 2  D x 2  E x 5  K x 4  F x 50  G x 8  Ø 3.5  H x 2                                                            | <b>A1</b> x 21 |            |
| C x 2  D x 2  E x 5  K x 4  F x 50  G x 8  Ø 3.5  H x 2                                                                    | <b>A2</b> x 21 | ×          |
| D x 2  E x 5  K x 4  F x 50  G x 8  Ø 3.5  H x 2                                                                           | <b>B</b> x 16  |            |
| E x 5  K x 4  F x 50  G x 8  Ø 3.5  H x 2                                                                                  | <b>C</b> x 2   |            |
| K x 4                                                                                                                      | <b>D</b> x 2   |            |
| F x 50                                                                                                                     | <b>E</b> x 5   |            |
| G x 8 Ø 3.5  H x 2                                                                                                         | <b>K</b> x 4   |            |
| H x 2                                                                                                                      | <b>F</b> x 50  |            |
|                                                                                                                            | <b>G</b> x 8   |            |
|                                                                                                                            | <b>H</b> x 2   |            |
| Ix1 ///                                                                                                                    | lx1            | · · ·      |
| J x 42                                                                                                                     | <b>J</b> x 42  | 0000000000 |