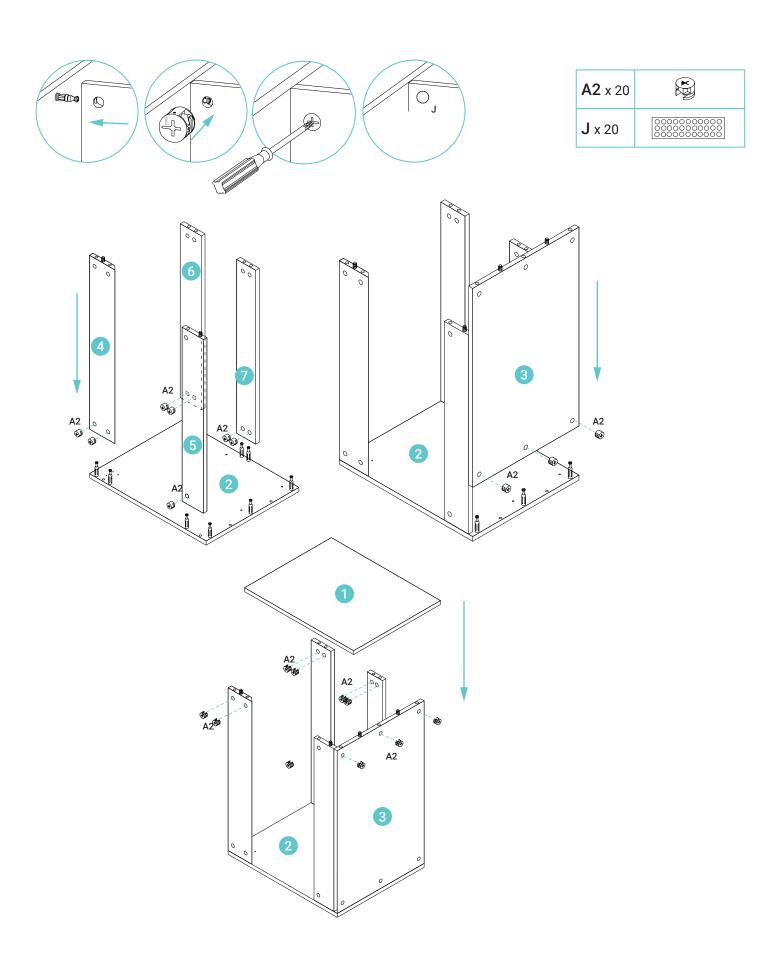

# Prepare Frame

| <b>A1</b> x 20 |  |
|----------------|--|
| <b>B</b> x 8   |  |