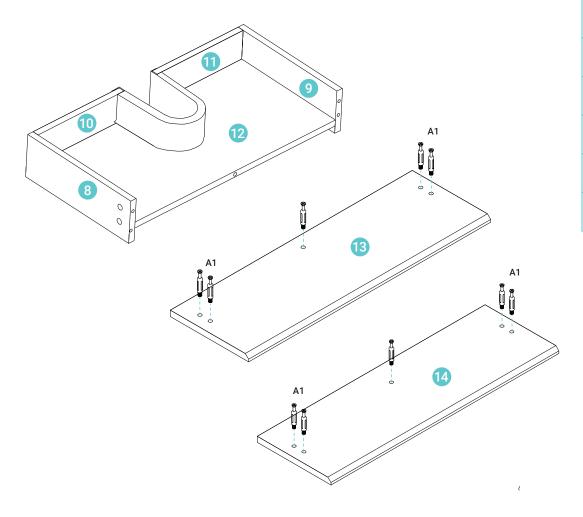

# 2 Assemble Drawers

| <b>A1</b> x 6 |  |
|---------------|--|
| B x 4         |  |

| <b>A2</b> x 2 |      |       |
|---------------|------|-------|
| <b>F</b> x 13 | (\$) | Ø 3.5 |
| <b>C</b> x 1  |      |       |

| <b>A2</b> x 4 | ×                      |       |
|---------------|------------------------|-------|
| <b>G</b> x 4  | ( <b>3)</b> 0000000000 | Ø 3.5 |

| <b>A2</b> x 6  | ×                    |
|----------------|----------------------|
| <b>A1</b> x 16 |                      |
| <b>F</b> x 13  | <b>√‱(}</b><br>Ø 3.5 |
| <b>B</b> x 4   |                      |
| <b>G</b> x 4   | <b>√‱</b><br>Ø 3.5   |
| <b>C</b> x 1   |                      |

REPEAT X 2