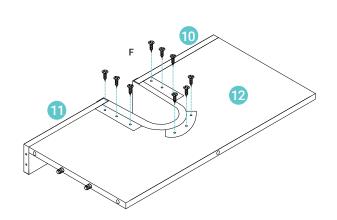

# Prepare Frame

| <b>A1</b> x 20 |  |
|----------------|--|
| <b>B</b> x 8   |  |