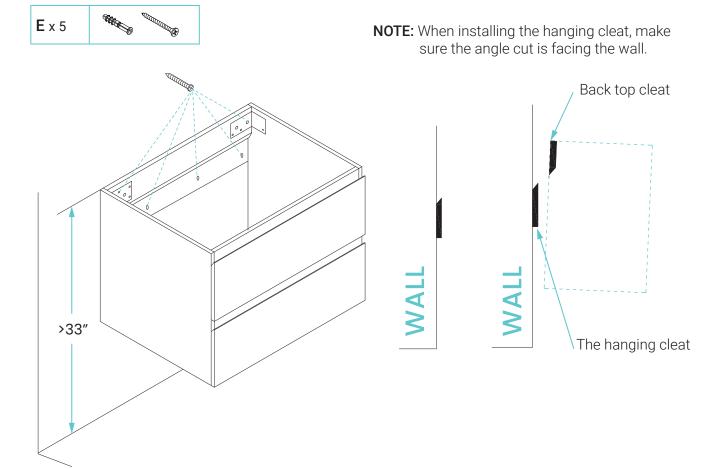

## 3 Secure Vanity to Wall

### Option 1: Securing to Drywall

· Drill holes and secure to the wall with toggle bolts.

**NOTE:** Use toggler bolts only when cabinet cannot be attched to a wall stud.

### Option 2: Securing to the Concrete Wall:

• Drill 1/4" holes, insert #10 wall ancores and secure to wall with #10 x 3" screws.