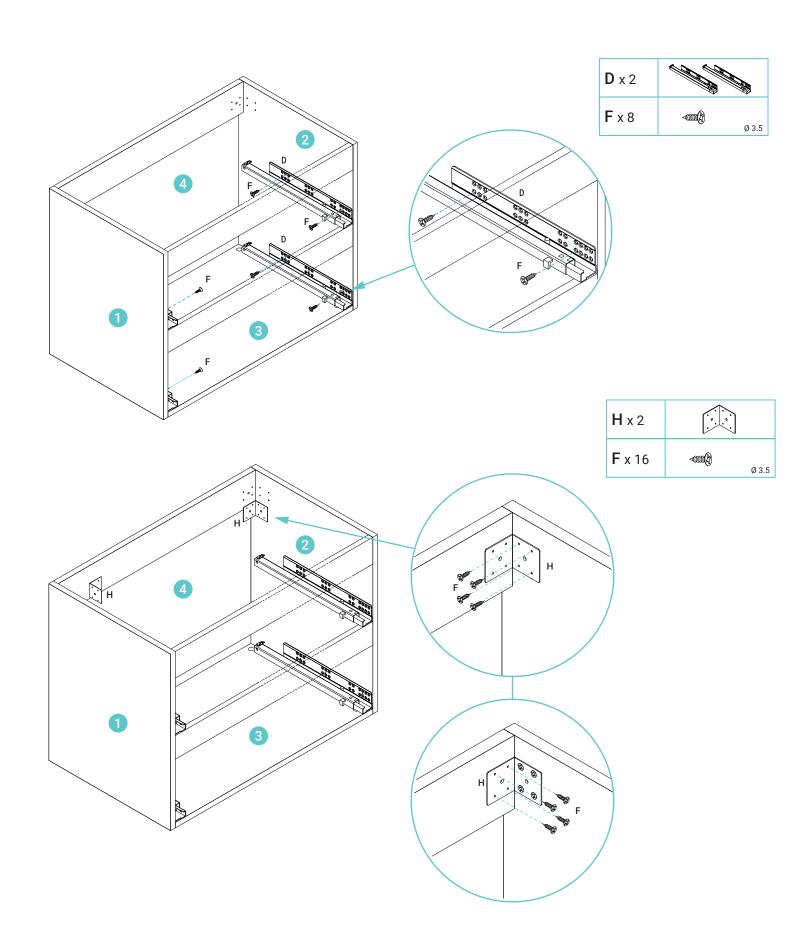

# 2 Assemble Drawers

| <b>A1</b> x 6 |  |
|---------------|--|
| B x 4         |  |

| <b>A2</b> x 2 |      |       |
|---------------|------|-------|
| <b>F</b> x 13 | (\$) | Ø 3.5 |
| <b>C</b> x 1  |      |       |

| <b>A2</b> x 4 | ×                      |       |
|---------------|------------------------|-------|
| <b>G</b> x 4  | ( <b>3)</b> 0000000000 | Ø 3.5 |

| <b>A2</b> x 6  | ×                    |
|----------------|----------------------|
| <b>A1</b> x 16 |                      |
| <b>F</b> x 13  | <b>√‱(}</b><br>Ø 3.5 |
| <b>B</b> x 4   |                      |
| <b>G</b> x 4   | <b>√‱</b><br>Ø 3.5   |
| <b>C</b> x 1   |                      |

REPEAT X 2