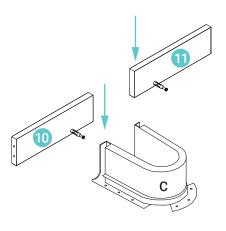

# Prepare Frame

| <b>A1</b> x 20 |  |
|----------------|--|
| <b>B</b> x 8   |  |

# 2 Assemble Drawers

| <b>A1</b> x 6 |  |
|---------------|--|
| B x 4         |  |

| <b>A2</b> x 2 |      |       |
|---------------|------|-------|
| <b>F</b> x 13 | (\$) | Ø 3.5 |
| <b>C</b> x 1  |      |       |

| <b>A2</b> x 4 | ×                      |       |
|---------------|------------------------|-------|
| <b>G</b> x 4  | ( <b>3)</b> 0000000000 | Ø 3.5 |

| <b>A2</b> x 6  | ×                    |
|----------------|----------------------|
| <b>A1</b> x 16 |                      |
| <b>F</b> x 13  | <b>√‱(}</b><br>Ø 3.5 |
| <b>B</b> x 4   |                      |
| <b>G</b> x 4   | <b>√‱</b><br>Ø 3.5   |
| <b>C</b> x 1   |                      |

REPEAT X 2