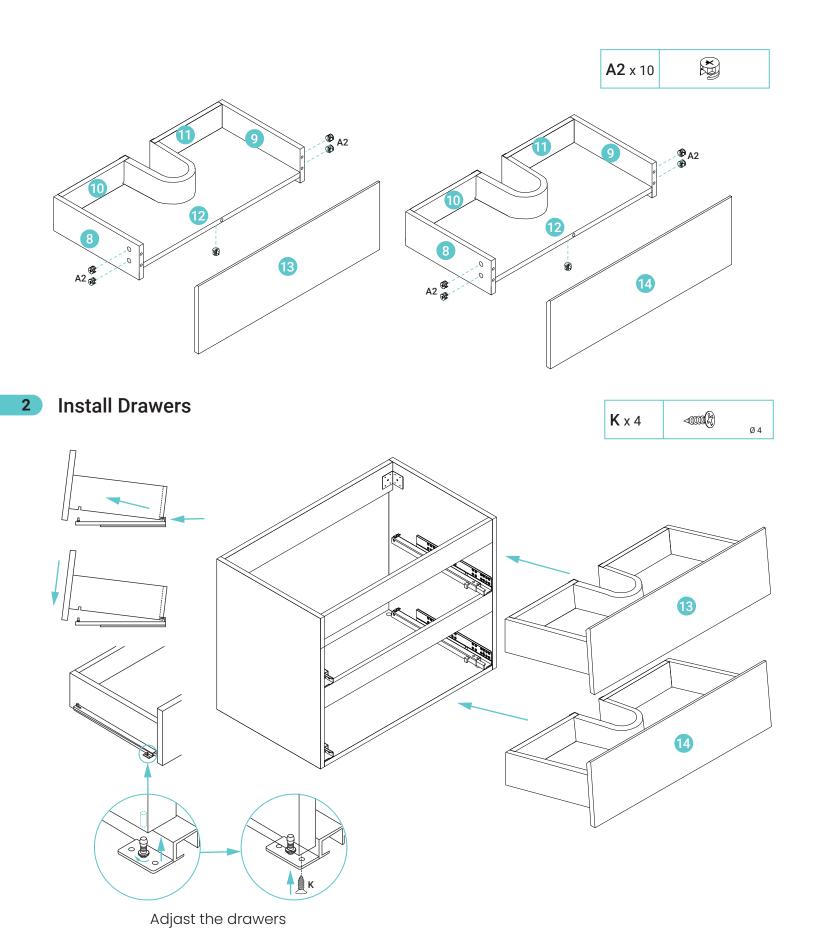

# 2 Assemble Drawers

| <b>A1</b> x 6 |  |
|---------------|--|
| B x 4         |  |

| <b>A2</b> x 2 |      |       |
|---------------|------|-------|
| <b>F</b> x 13 | (\$) | Ø 3.5 |
| <b>C</b> x 1  |      |       |

| <b>A2</b> x 4 | ×                      |       |
|---------------|------------------------|-------|
| <b>G</b> x 4  | ( <b>3)</b> 0000000000 | Ø 3.5 |

| <b>A2</b> x 6  | ×                    |
|----------------|----------------------|
| <b>A1</b> x 16 |                      |
| <b>F</b> x 13  | <b>√‱(}</b><br>Ø 3.5 |
| <b>B</b> x 4   |                      |
| <b>G</b> x 4   | <b>√‱</b><br>Ø 3.5   |
| <b>C</b> x 1   |                      |

REPEAT X 2