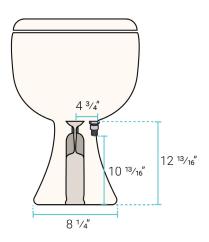

## Château

# One-Piece Toilet

SM-1T803BQ



#### **Included Parts:**

- QQ Feet: SM-QQF10

- Quick-Release Seat: SM-QRS03BQ

- Tank Lid: SM-TTL21 - Fill Valve: SM-TPT09 - Flush Valve: SM-TPT03

- Dual Flush Push Button: SM-TPT19 - Wax Ring & Toilet Bolts: SM-TPT01



#### Features:

- One-piece, seamless, easy-to-clean design
- Glazed ceramic, skirted trapway
- Elongated bowl
- 16.3" bowl height with seat
- Dual, gravity flush 1.1/1.6 GPF
- Quick-release, soft-close seat

#### Installation:

- Floor mount
- Standard 12" rough-in

#### Colors & Finishes:

☐ White: SM-1T803 ■ Bisque: SM-1T803BQ

### Specifications:

- N.W: 88.0 lb.

- L: 27 9/16" x W: 16 1/8" x H: 24"