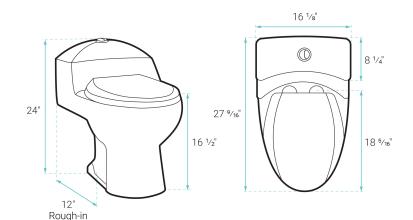

#### Installation:

- Floor mount
- Standard 12" rough-in

### Specifications:

- N.W: 88.0 lb.

- L: 27 9/16" x W: 16 1/8" x H: 24"