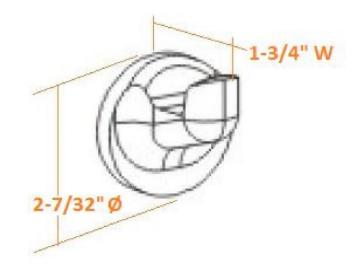

## **SPECIFICATIONS**

| MATERIAL CONSTRUCTION:         | Zinc  |
|--------------------------------|-------|
| PVD FINISH:                    | No    |
| ASSEMBLY REQUIRED:             | Yes   |
| TOOLS NEEDED FOR INSTALLATION: | Screv |
| ASSEMBLED DIMENSIONS:          | 1.77" |
| ASSEMBLED WEIGHT:              | 0.305 |
| MIN. LENGTH:                   | N/A   |
| MAX LENGTH:                    | N/A   |
| SCREWS INCLUDED:               | Yes   |
| DRYWALL ANCHORS INCLUDED:      | Yes   |
| CENTER TO CENTER:              | N/A   |
|                                |       |

No Yes Screwdriver 1.77" H × 2.13" L × 2.13" D 0.305 lbs. N/A N/A Yes Yes N/A

WARRANTY: LEGAL FOR SALE IN CALIFORNIA: ADA COMPLIANT: I-Year limited warranty Yes N/A

TYPE: JOB: ORDER CODE:

APPROVALS: