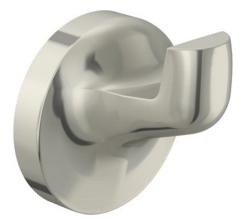

## Alta Bay Robe Hook Brushed Nickel

## **SPECIFICATIONS**

| MATERIAL CONSTRUCTION:         | Zinc  |
|--------------------------------|-------|
| PVD FINISH:                    | No    |
| ASSEMBLY REQUIRED:             | Yes   |
| TOOLS NEEDED FOR INSTALLATION: | Screv |
| ASSEMBLED DIMENSIONS:          | 1.77" |
| ASSEMBLED WEIGHT:              | 0.305 |
| MIN. LENGTH:                   | N/A   |
| MAX LENGTH:                    | N/A   |
| SCREWS INCLUDED:               | Yes   |
| DRYWALL ANCHORS INCLUDED:      | Yes   |
| CENTER TO CENTER:              | N/A   |
|                                |       |

No Yes Screwdriver 1.77" H × 2.13" L × 2.13" D 0.305 lbs. N/A N/A Yes Yes N/A

WARRANTY: LEGAL FOR SALE IN CALIFORNIA: ADA COMPLIANT: I-Year limited warranty Yes N/A

TYPE: JOB: ORDER CODE:

APPROVALS: