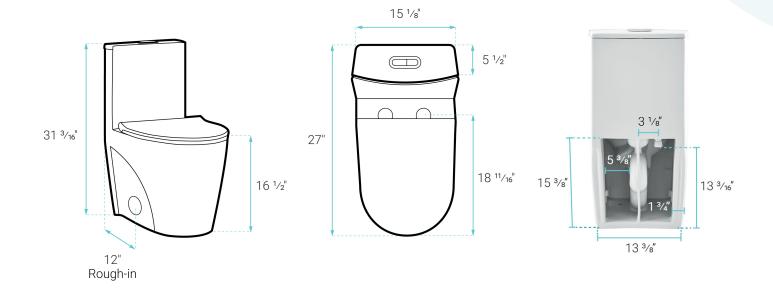

## Installation:

- Floor mount
- Standard 12" rough-in

# Specifications:

- N.W: 107.93 lb.
- L: 27" x W: 15 1/8" x H: 31 3/16"