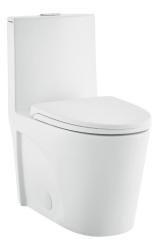

# **St. Tropez** One-Piece Toilet SM-1T254MW

Swiss Madison

#### Features:

- One-piece, seamless, easy-to-clean design
- Glazed ceramic, skirted trapway
- Elongated bowl
- 16.5" bowl height with seat
- Dual, Vortex™ flush 1.1/1.6 GPF
- Quick-release, soft-close seat