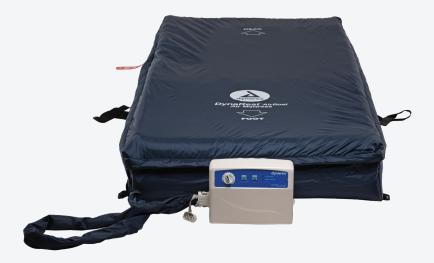

## **DYNAREST AIRFLOAT 300**

Air Mattress with Pump

ITEM 10442 - 36" x 80"

The DynaRest Airfloat 300 is a convenient, medical grade air mattress designed with user comfort in mind. The mattress is equipped with an air pump and a convenient pressure control hand dial to directly customize the firmness of the mattress. The Airfloat 300 has two settings: static mode, which is ideal for patient transfers, and alternating mode, which provides cell inflation for pressure redistribution.

- Alternating pressure mattress replacement system
- CPR valve allows for rapid deflation
- 2 modes: Alternating cycle and static
- Equipped with low pressure audible alarm and indicator light
- Weight capacity 400 lb.
- 1 per case