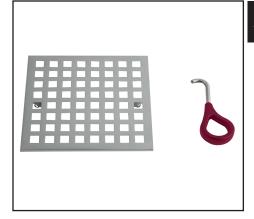

## MATRIX DECORATIVE DRAIN COVER

**ROHL Spa Shower** 

DC3143

## FEATURES

- Solid brass construction
- 5" x 5"
- Includes cover opening tool
- To complete set, select from one of the below:
  - ROHL Drain Body Kits, including throat assembly: SDCI3, SDCI2, SDABS2/3, SDPVC2/3
  - Customer supplied drain body\* and ROHL Drain Throat Assembly: DT105Cl3, DT123ABS3, DT122ABS2
    - \* Refer to third party drain body specification sheet for appropriate size