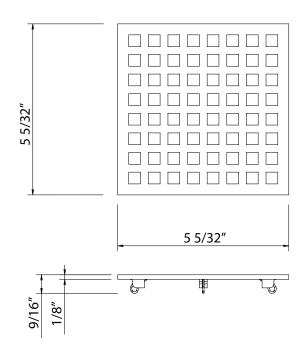

## MATRIX DECORATIVE DRAIN COVER

**ROHL Spa Shower** 

DC3143

## FEATURES

- Solid brass construction
- 5" x 5"
- Includes cover opening tool
- To complete set, select from one of the below:
  - ROHL Drain Body Kits, including throat assembly: SDCI3, SDCI2, SDABS2/3, SDPVC2/3
  - Customer supplied drain body\* and ROHL Drain Throat Assembly: DT105Cl3, DT123ABS3, DT122ABS2
    - \* Refer to third party drain body specification sheet for appropriate size