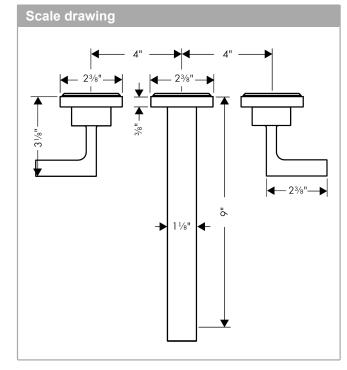

### **AXOR Citterio**

Wall-Mounted Widespread Faucet Trim with Lever Handles, 1.2 GPM

Finishes: brushed nickel Part no.: 39147821