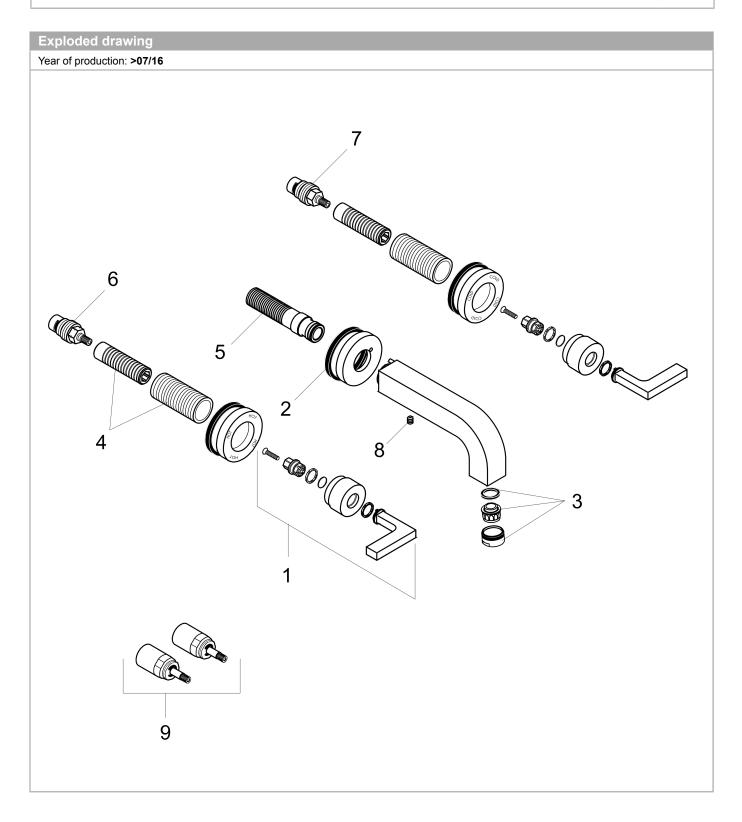

## **AXOR Citterio**

Wall-Mounted Widespread Faucet Trim with Lever Handles, 1.2 GPM Finishes: brushed nickel Part no.: 39147821

| Spare parts list Year of production: >07/16 |                             |          |   |   |
|---------------------------------------------|-----------------------------|----------|---|---|
|                                             |                             |          |   |   |
| 1                                           | handle                      | 39296820 | 0 | 1 |
| 2                                           | seal                        | 97530000 | 0 | 1 |
| 3                                           | aerator M24x1 (4,5 l/min)   | 92877820 | 0 | 1 |
| 4                                           | fixing set                  | 96392000 | 0 | 1 |
| 5                                           | connecting thread G1/2      | 97228000 | 0 | 1 |
| 6                                           | shut off unit left closing  | 96351000 | 0 | 1 |
| 7                                           | shut off unit right closing | 96350000 | 0 | 1 |
| 8                                           | hollow set screw M6x6       | 97660000 | 0 | 1 |
| 9                                           | extension 25 mm             | 96259000 | 0 | 1 |
| а                                           | base body                   | 10303181 | 0 | 1 |
| b                                           | spout 220 mm                | 97239820 | 0 | 1 |
|                                             |                             |          |   |   |