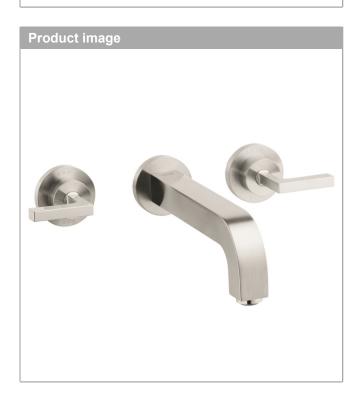

### **AXOR Citterio**

Wall-Mounted Widespread Faucet Trim with Lever Handles, 1.2 GPM

Finishes: brushed nickel Part no.: 39147821

#### **Features**

- · Aerated spray
- · Flow: 1.2 GPM (4.5 L/Min)
- · 90° ceramic valves