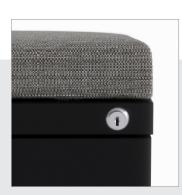

### **FEATURES**

- Creates impromptu seating in your office
- · Coordinates with pedestal seat cushions for a cohesive look
- Durable contract grade fabric
- Attaches to pedestal with the included adhesive backed hook and loop strips
- 100% Polyurethane foam fill
- Available in either Heat Wave or Chinchilla upholstery fabrics
- Available in 15" x 19.88" to fit Hirsh® pedestals