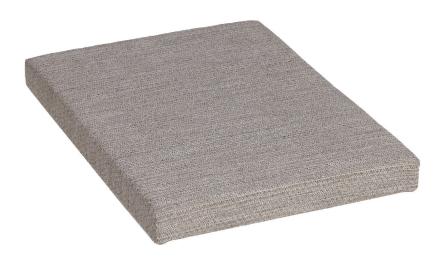

# **SEAT CUSHIONS FOR MOBILE PEDESTALS**





### **FEATURES**

- Creates impromptu seating in your office
- · Coordinates with pedestal seat cushions for a cohesive look
- Durable contract grade fabric
- Attaches to pedestal with the included adhesive backed hook and loop strips
- 100% Polyurethane foam fill
- Available in either Heat Wave or Chinchilla upholstery fabrics
- Available in 15" x 19.88" to fit Hirsh® pedestals

### **DIMENSIONS**

• 20" Pedestal Seat Cushion – 2" H x 15" W x 19.88" D

# **FINISHES**





Heatwave

Chinchilla

## **STANDARDS & CERTIFICATIONS**



- 5 Year Limited Warranty
- Contains PB or MDF that complies with Phase 2 emission limits per California CARB rule 93120.2
- TSCA Title VI Compliant

## **SHIPPING**

- FOB Calexico, CA
- · Country of Origin: Mexico