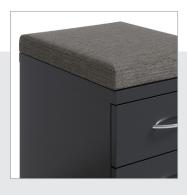

SEAT CUSHIONS FOR MOBILE PEDESTALS**





### **FEATURES**

- Creates impromptu seating in your office
- · Coordinates with pedestal seat cushions for a cohesive look
- Durable contract grade fabric
- Attaches to pedestal with the included adhesive backed hook and loop strips
- 100% Polyurethane foam fill
- Available in either Heat Wave or Chinchilla upholstery fabrics
- Available in 15" x 19.88" to fit Hirsh® pedestals

### **DIMENSIONS**

• 20" Pedestal Seat Cushion – 2" H x 15" W x 19.88" D

# **FINISHES**





Heatwave

Chinchilla

## **STANDARDS & CERTIFICATIONS**



- 5 Year Limited Warranty
- Contains PB or MDF that complies with Phase 2 emission limits per California CARB rule 93120.2
- TSCA Title VI Compliant

## **SHIPPING**

- FOB Calexico, CA
- · Country of Origin: Mexico