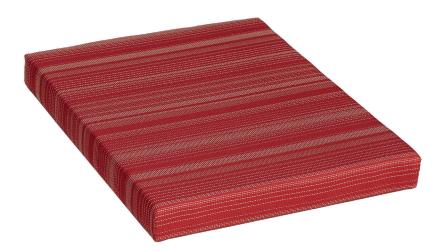

# **SEAT CUSHIONS FOR MOBILE PEDESTALS**





### **FEATURES**

- Creates impromptu seating in your office
- · Coordinates with pedestal seat cushions for a cohesive look
- Durable contract grade fabric
- Attaches to pedestal with the included adhesive backed hook and loop strips
- 100% Polyurethane foam fill
- Available in either Heat Wave or Chinchilla upholstery fabrics
- Available in 15" x 19.88" to fit Hirsh® pedestals

### **DIMENSIONS**

• 20" Pedestal Seat Cushion – 2" H x 15" W x 19.88" D

# **FINISHES**





Heatwave

Chinchilla

## **STANDARDS & CERTIFICATIONS**



- 5 Year Limited Warranty
- Contains PB or MDF that complies with Phase 2 emission limits per California CARB rule 93120.2
- TSCA Title VI Compliant

## **SHIPPING**

- FOB Calexico, CA
- · Country of Origin: Mexico