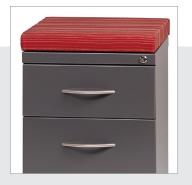

# **SEAT CUSHIONS FOR MOBILE PEDESTALS**

### **FEATURES**

- Creates impromptu seating in your office
- · Coordinates with pedestal seat cushions for a cohesive look
- Durable contract grade fabric
- Attaches to pedestal with the included adhesive backed hook and loop strips
- 100% Polyurethane foam fill
- Available in either Heat Wave or Chinchilla upholstery fabrics
- Available in 15" x 19.88" to fit Hirsh® pedestals

### **DIMENSIONS**

• 20" Pedestal Seat Cushion – 2" H x 15" W x 19.88" D

# **FINISHES**

Heatwave

Chinchilla