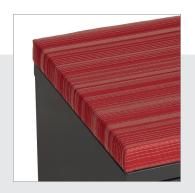

# **SEAT CUSHIONS FOR MOBILE PEDESTALS**





### **FEATURES**

- Creates impromptu seating in your office
- · Coordinates with pedestal seat cushions for a cohesive look
- Durable contract grade fabric
- Attaches to pedestal with the included adhesive backed hook and loop strips
- 100% Polyurethane foam fill
- Available in either Heat Wave or Chinchilla upholstery fabrics
- Available in 15" x 19.88" to fit Hirsh® pedestals

### **DIMENSIONS**

• 20" Pedestal Seat Cushion – 2" H x 15" W x 19.88" D

# **FINISHES**





Heatwave

Chinchilla

## **STANDARDS & CERTIFICATIONS**



- 5 Year Limited Warranty
- Contains PB or MDF that complies with Phase 2 emission limits per California CARB rule 93120.2
- TSCA Title VI Compliant

## **SHIPPING**

- FOB Calexico, CA
- · Country of Origin: Mexico