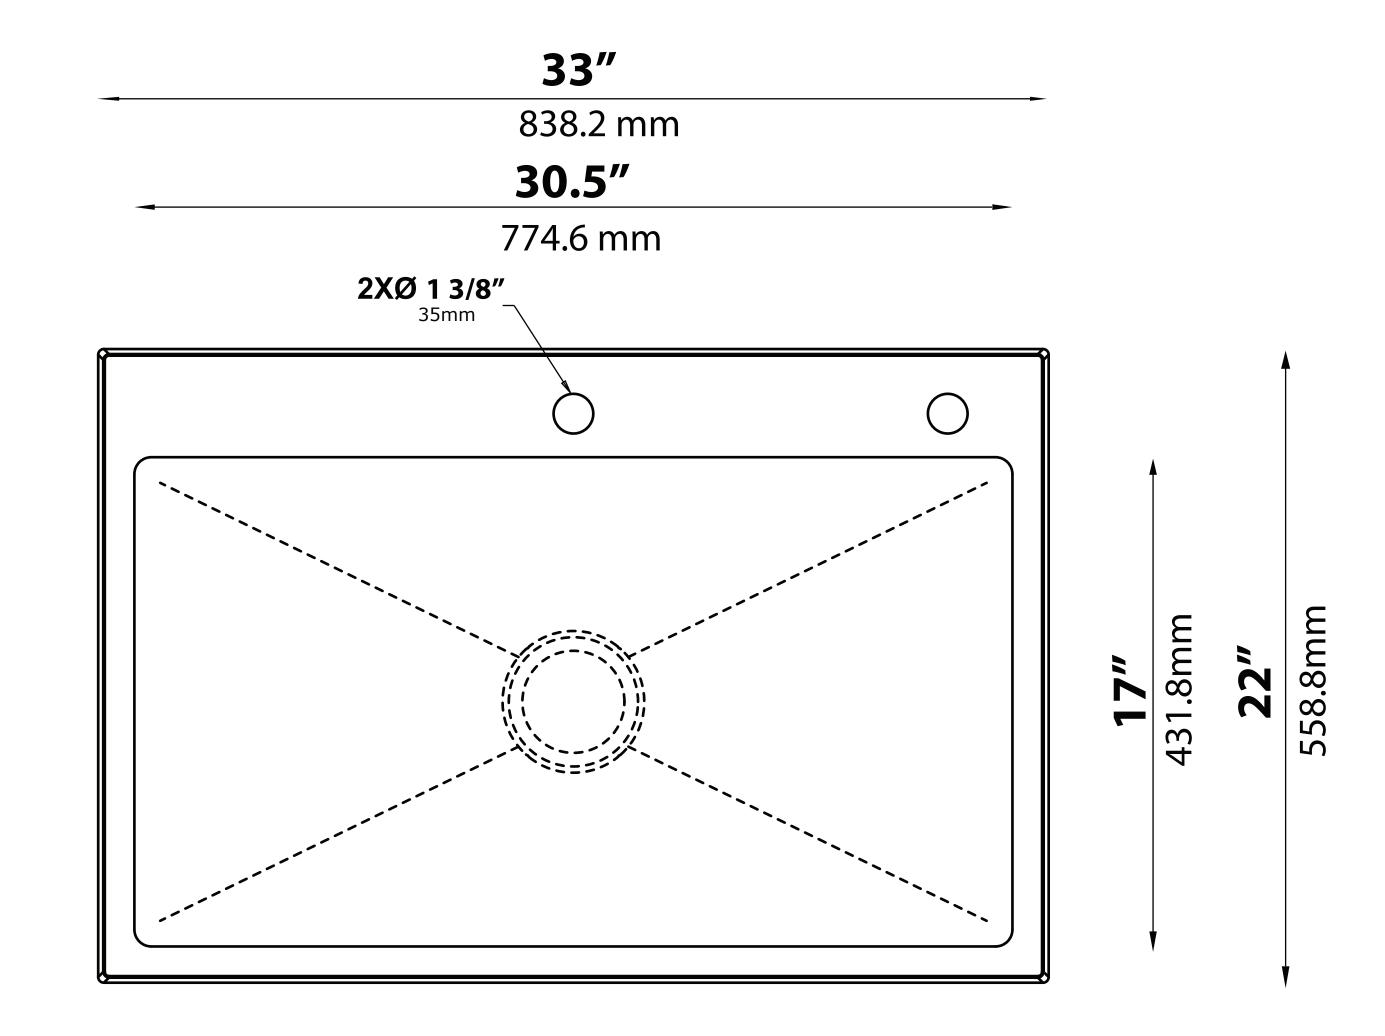

Model No. KHT6N0-33-R15

**Top Mount Cut-out** 

**Pro Hotline:** 516.801.8955

Customer Service: 800.775.0703

## **NOTES:**

1.The "N" in the Model Number refers to the drain location.

2.Cutout template is provided as a guide ONLY and must be checked against actual sink to verify correct fit.

Model No. KHT6N0-33-R15