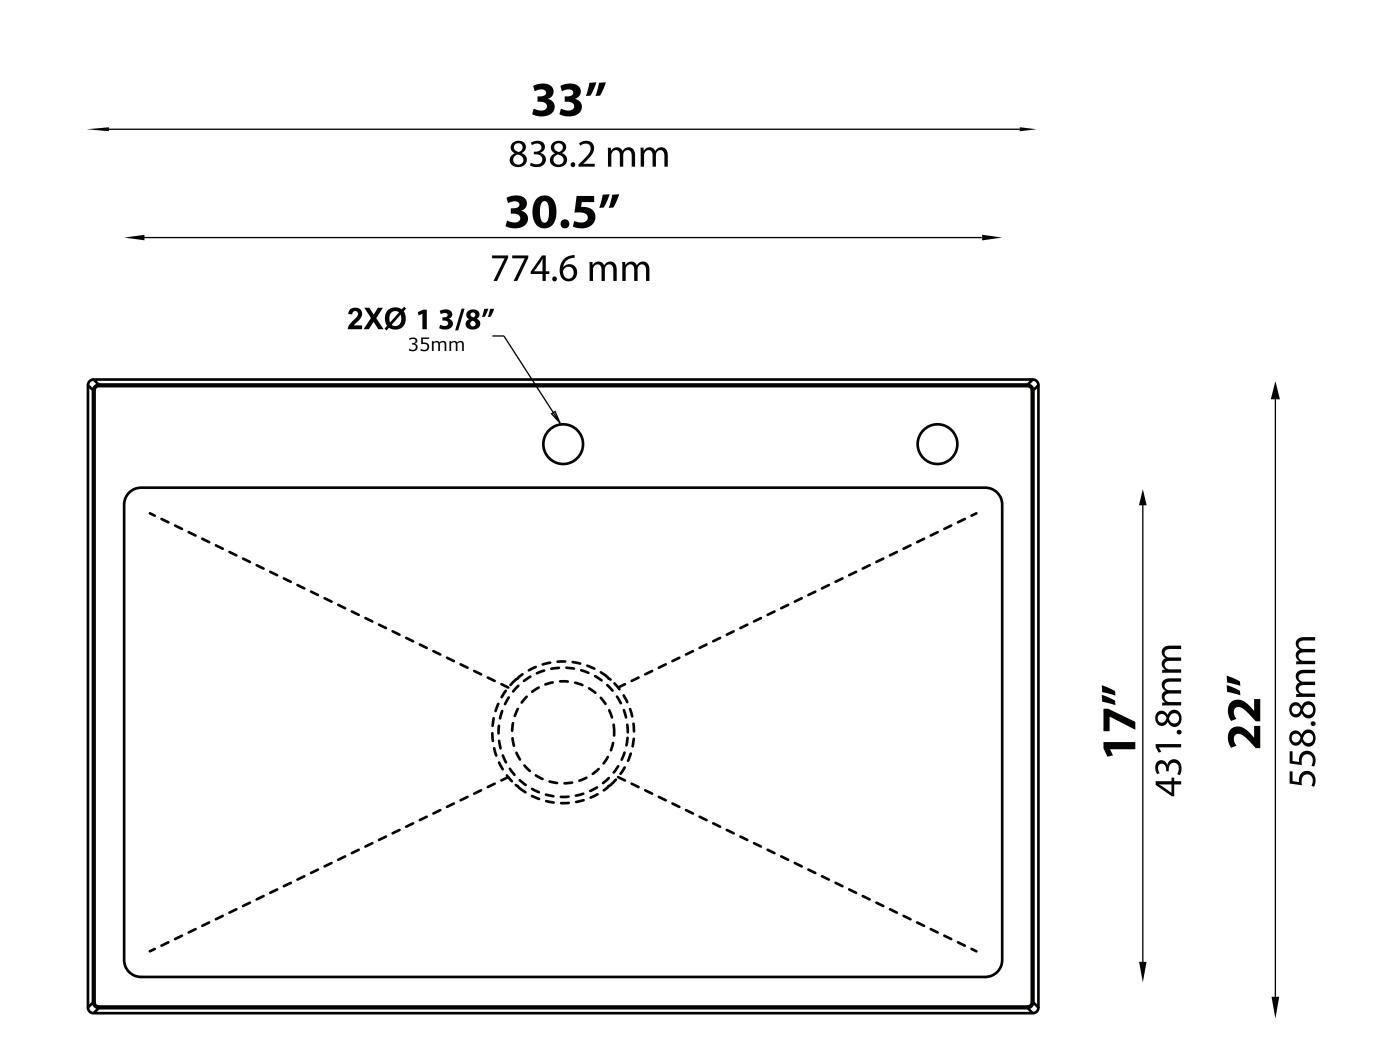

**Undermount Cut-out** 

**Pro Hotline:** 516.801.8955

Customer Service: 800.775.0703

1.The "N" in the Model Number refers to the drain location.

2.Cutout template is provided as a guide ONLY and must be checked against actual sink to verify correct fit.

Please cut along outer solid line for zero / flushed reveal -

Please cut along inner solid line for Negative reveal 1/8"