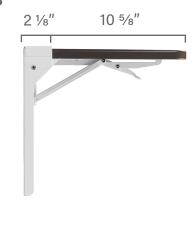

# Mini WALLADesk

SKU# 64100

The Mini WALLAdesk is a space saving folding desk. Less than three inches deep in its closed position, the desk can be mounted anywhere a work surface is needed, from corridors to patient rooms, laboratories, exam rooms and more. Its seamless work surface, made from medium-density fiberboard (MDF), accommodates infection control efforts because it is easy to clean.

### **DIMENSIONS**

Sturdy 16 7/8" W x 10 5/8" D work surface available in Gray finish (as pictured). Custom finishes are also available.

WOMAN-OWNED SMALL BUSINESS • MADE IN THE USA • FACTORY DIRECT

phone: 1.800.782.1524 website: carstens·com email: carstens@carstens·com