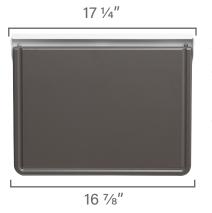

### **DIMENSIONS**

Sturdy 16 7/8" W x 10 5/8" D work surface available in Gray finish (as pictured). Custom finishes are also available.

WOMAN-OWNED SMALL BUSINESS • MADE IN THE USA • FACTORY DIRECT

phone: 1.800.782.1524 website: carstens·com email: carstens@carstens·com