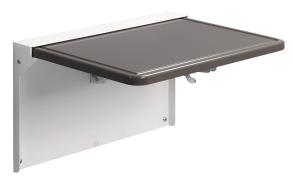

# Mini WALLADesk

SKU# 64100

The Mini WALLAdesk is a space saving folding desk. Less than three inches deep in its closed position, the desk can be mounted anywhere a work surface is needed, from corridors to patient rooms, laboratories, exam rooms and more. Its seamless work surface, made from medium-density fiberboard (MDF), accommodates infection control efforts because it is easy to clean.

#### **FEATURES**

- Non-porous work surface made from MDF
- Powder coated steel frame
- Work surface auto locks into place when lifted and lowers with a squeeze of the lever underneath
- Four holes for mounting

### **DIMENSIONS**

Sturdy 16 7/8" W x 10 5/8" D work surface available in Gray finish (as pictured). Custom finishes are also available.

WOMAN-OWNED SMALL BUSINESS • MADE IN THE USA • FACTORY DIRECT

phone: 1.800.782.1524 website: carstens·com email: carstens@carstens·com