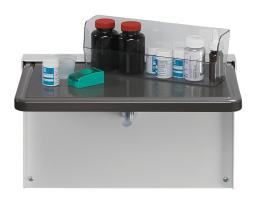

#### **USES**

- The Mini WALLAdesk can be used as a med prep station in a patient room, corridor, exam room or pharmacy
- Clinicians use it to hold their electronic equipment while they treat patients
- Visitors or patients can use it for personal items such as purses, snacks, cell phones and any other items they want to keep off the floor