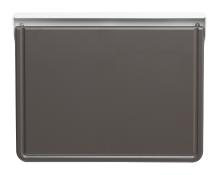

# Mini WALLADesk

SKU# 64100

The Mini WALLAdesk is a space saving folding desk. Less than three inches deep in its closed position, the desk can be mounted anywhere a work surface is needed, from corridors to patient rooms, laboratories, exam rooms and more. Its seamless work surface, made from medium-density fiberboard (MDF), accommodates infection control efforts because it is easy to clean.

### **DIMENSIONS**

Sturdy 16 7/8" W x 10 5/8" D work surface available in Gray finish (as pictured). Custom finishes are also available.

WOMAN-OWNED SMALL BUSINESS • MADE IN THE USA • FACTORY DIRECT

phone: 1.800.782.1524 website: carstens·com email: carstens@carstens·com