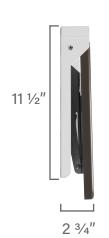

# Mini WALLADesk

SKU# 64100

The Mini WALLAdesk is a space saving folding desk. Less than three inches deep in its closed position, the desk can be mounted anywhere a work surface is needed, from corridors to patient rooms, laboratories, exam rooms and more. Its seamless work surface, made from medium-density fiberboard (MDF), accommodates infection control efforts because it is easy to clean.

### **DIMENSIONS**

Sturdy 16 7/8" W x 10 5/8" D work surface available in Gray finish (as pictured). Custom finishes are also available.

WOMAN-OWNED SMALL BUSINESS • MADE IN THE USA • FACTORY DIRECT

phone: 1.800.782.1524 website: carstens·com email: carstens@carstens·com