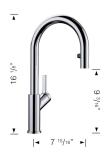

### **Product Features**

- Pull-down, insulated handspray with dual selectable spray patterns
- 190° swivel for optimal range of motion
- Solid brass construction
- Ceramic disc cartridge
- 1.5 GPM (Gallons Per Minute) flow rate