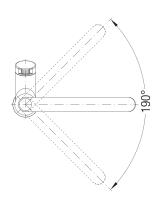

### **Product Features**

- Pull-down, insulated handspray with dual selectable spray patterns
- 190° swivel for optimal range of motion
- Solid brass construction
- Ceramic disc cartridge
- 1.5 GPM (Gallons Per Minute) flow rate