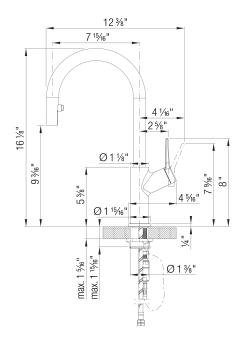

### **Product Features**

- Pull-down, insulated handspray with dual selectable spray patterns
- 190° swivel for optimal range of motion
- Solid brass construction
- Ceramic disc cartridge
- 1.5 GPM (Gallons Per Minute) flow rate