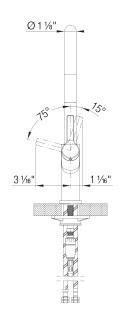

### **Product Features**

- Pull-down, insulated handspray with dual selectable spray patterns
- 190° swivel for optimal range of motion
- Solid brass construction
- Ceramic disc cartridge
- 1.5 GPM (Gallons Per Minute) flow rate