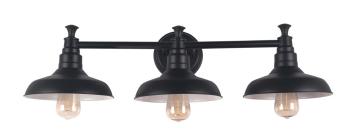

## Kimball 3-Light Dimmable Vanity Light Matte Black

## **SPECIFICATIONS**

MOUNTING: Wall Mount

SLOPED CEILING ADAPTABLE:

LAMP TYPE: Incandescent

**BULB INCLUDED:** No

WATTS PER BULB: 60W

TOTAL WATTAGE: 180W

DIMMABLE: Yes

MATERIAL CONSTRUCTION: Steel

**ASSEMBLED DIMENSIONS:** 8.38" H x 31" L x 11" D

WEIGHT: 1.44 lbs.

**BACKPLATE DIMENSIONS:** 5.51" H × 5.51" W × 1.18" D

CANOPY/PLATE DIMENSIONS:

**GLASS/SHADE DIMENSIONS:** 3" H x 9" L x 9" D

**GLASS/SHADE MATERIAL:** Steel GLASS/SHADE TYPE: Metal **GLASS/SHADE COLOR:** Black

LED BRIGHTNESS (LUMENS):

LED COLOR CORRELATED TEMPERATURE (CCT):

LED COLOR RENDERING INDEX (CRI): N/A

LED EFFICACY: N/A