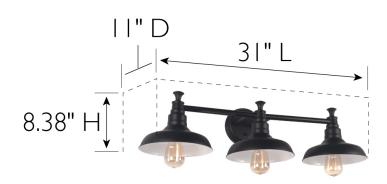

MATERIAL CONSTRUCTION: Steel

**ASSEMBLED DIMENSIONS:** 8.38" H x 31" L x 11" D

WEIGHT: 1.44 lbs.

**BACKPLATE DIMENSIONS:** 5.51" H × 5.51" W × 1.18" D

CANOPY/PLATE DIMENSIONS:

**GLASS/SHADE DIMENSIONS:** 3" H x 9" L x 9" D