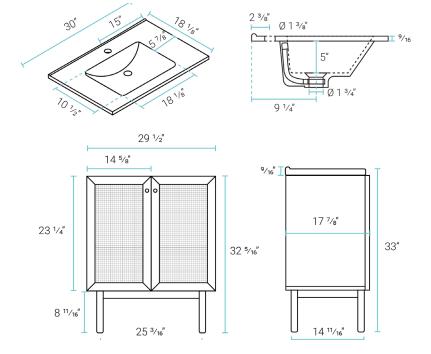

### Specifications:

- N.W: 45.42 lb.
- D: 17 <sup>7</sup>/<sub>8</sub>" x W: 30" x H: 33"
- Inner Sink: D: 10 1/2" x W: 18 1/8" x H: 5"
- Basin Depth: 5"