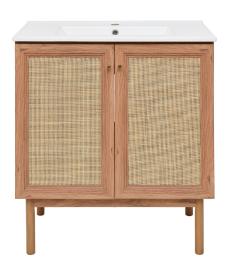

# Freestanding Vanity SM-BV664

#### Features:

- Sleek, freestanding design
- Glazed ceramic, single sink
- Wooden legs
- Chrome-finish overflow
- Standard 1 3/8" faucet hole
- Standard 1 3/4" drain hole

#### Colors & Finishes:

Oak/Rattan: SM-BV664