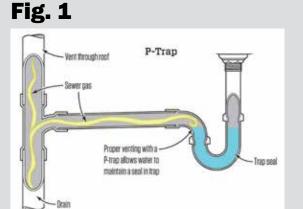

#### Fig. 2 P-Trap With P-traps, water in trap seal can be sucked out ffinough sighoning or from other plumbing drawing air out of drain fremaining water

not sufficient to fill trasil