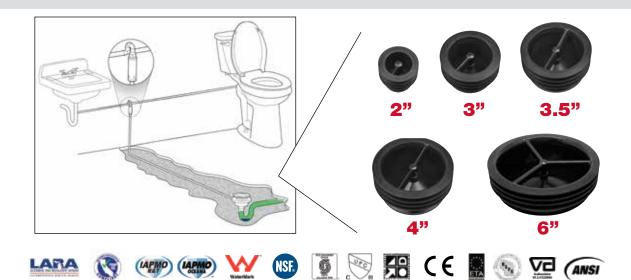

Can easily be installed within seconds for CIP or COP procedures.

Globally accredited and certified.

| ITEM    | DESCRIPTION                                 | UOM | CASE |
|---------|---------------------------------------------|-----|------|
| FB-TS20 | Floor Drain Trap Seal, For 2" Drain Pipes   | Вох | 1/96 |
| FB-TS30 | Floor Drain Trap Seal, For 3" Drain Pipes   | Box | 1/96 |
| FB-TS35 | Floor Drain Trap Seal, For 3.5" Drain Pipes | Box | 1/96 |
| FB-TS40 | Floor Drain Trap Seal, For 4" Drain Pipes   | Box | 1/96 |
| FB-TS60 | Floor Drain Trap Seal, For 6" Drain Pipes   | Box | 48   |

**2"** FB-TS20

**3"** FB-TS30

3.5" FB-TS35

FB-TS40

FB-TS60