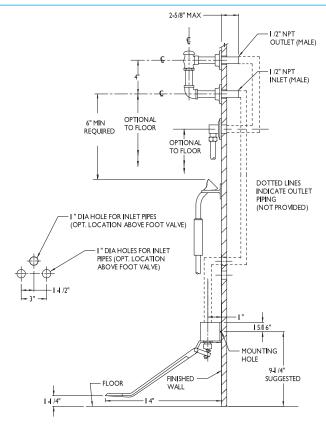

## **OPTIONS:**

Add suffix to model #

- Self-closing valve on handle □ -SCV
- Keyed union angle stops ☐-UAS
- Keyed union separate stops ☐ -USS

• 5 year limited

NOTE: 1. Inlets & outlets are 1/2" NPT female unless otherwise specified. 2. Location of wall hook is optional but restricted by 69" hose length **DIMENSIONS:** running from supply ell to insulated handle. 3. All dimensions are in inches (millimeters) unless otherwise specified and are subject to change without notice.