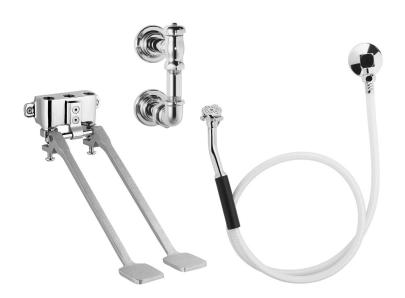

### **FEATURES:**

- Chrome plated brass bedpan washer combination.
- Polished chrome plated brass wall mounted double pedal self-closing valve.
- Renewable operating units on valve.
- 1/2 in. NPTF exposed inlets and outlet.
- Elevated vacuum breaker.
- Supply ell with ½ in. NPTF inlet and wall flange.
- 72 in. white vinyl reinforced hose.
- Insulated handle, spray outlet and wall hook.