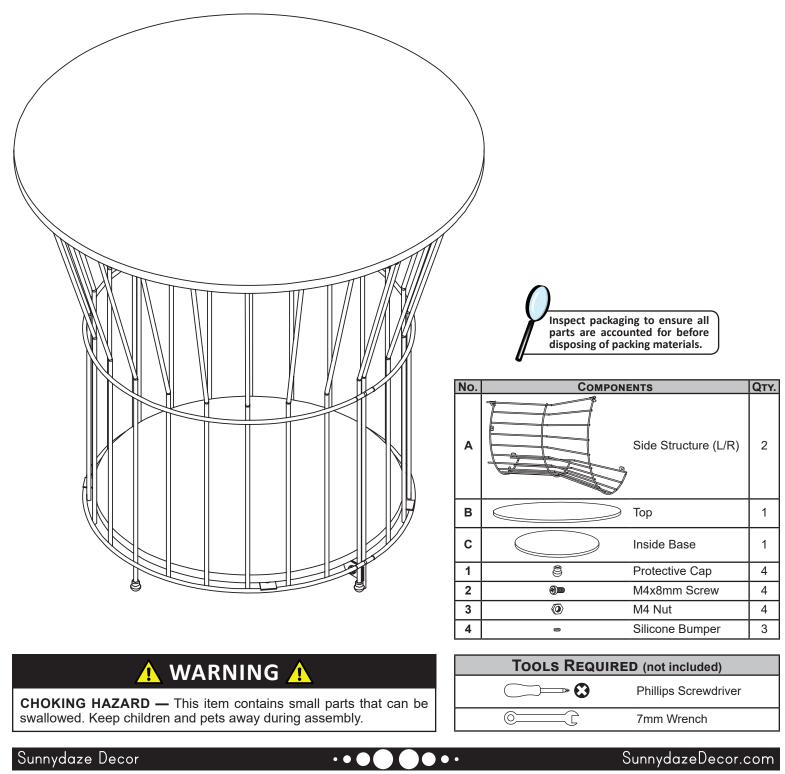

# ASSEMBLY

### Review all steps carefully and understand assembly before beginning.

23318