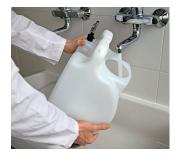

## **User-Friendly**

Thanks to the high frequency oscillations, the FMD20 Orbital is extremely stable and does not tire the user, even during long shifts. It's easy and light to maneuver, and can be used by inexperienced operators.