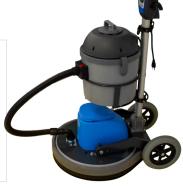

### Versatile

- Prep wood floors for recoating.
- Wet scrub hard and vinyl floors.
- Restoration of concrete.
- Dry maintenance: stripping vinyl floors.
- Marble restoration and crystallization.

Optional on-board dust control vac system. Includes mounting bracket. HIL228925