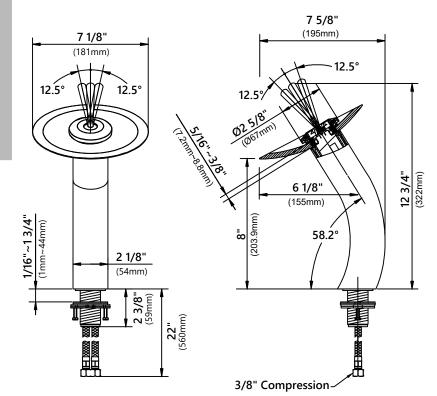

#### Faucet Dimensions

Overall Height: 12 3/4" Overall Width: 7 1/8" Spout Height: 8" Spout Reach: 6 1/8"