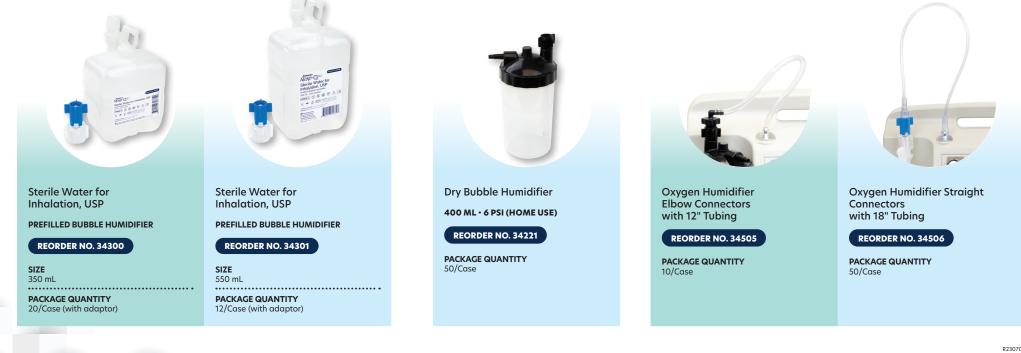

### **ALSO AVAILABLE:**

Dry Bubble Humidifier - 400 ML · 6 PSI (HOME USE)

REORDER NO. 34221

Oxygen Humidifier Elbow Connectors with 12" Tubing

REORDER NO. 34505

Oxygen Humidifier Straight Connectors with 18" Tubing

REORDER NO. 34506

WE CARE LIKE FAMILY

Sterile Water for Inhalation, USP - PREFILLED BUBBLE HUMIDIFIER

REORDER NO. 34300 – SIZE 350 ML

**REORDER NO. 34301 – SIZE 550 ML** 

Contact your local sales representative or call to find your nearest distributor. ©2021 Dynarex Corporation

#### **Sterile Water for Inhalation**

Dynarex Resp-O₂<sup>™</sup> Sterile Water supplies are disposable, singleuse respiratory therapy bottles filled with water designed for patient inhalation. The water is sterilized to ensure patient safety and to help avoid cross-contamination.

- · Reservoir bottles feature built-in oxygen tubing connectors
- Sterile, transparent adaptor body provides optimal visualization
- Audible alarm alerts clinician to air-flow constrictions

#### **Bubble Humidifier**

The Dynarex Resp-O₂<sup>™</sup> Disposable Bubble Humidifier is designed to humidify supplemental oxygen for patients receiving oxygen therapy at home. Ideal for use with all types of oxygen concentrators with either face masks or cannulas, the Bubble Humidifier is intended for oxygen low flow rates up to 6 PSI. The transparent humidifier features clearly defined minimum and maximum lines for easy monitoring.

- Features pressure-relief valve with audible alarm for optimal safety
- Includes PVC diffuser to help minimize noise
- Disposable, single-patient use for optimal hygiene
- Not made with natural rubber latex or DEHP

#### **Oxygen Humidifier Connectors**

Dynarex Resp-O2<sup>™</sup> Oxygen Humidifier Connectors are designed to attach dry humidifier bottles or pre-filled bubble humidifiers to continuous-flow oxygen concentrators. They come with either sturdy oxygen tubing on one end and a male threaded grip elbow on the other end, or with star lumen oxygen tubing on one end and molded threaded straight connector on the other end. Connectors are universal and fit most humidifier bottles with a DISS connection.

- Transparent oxygen tubing allows for easy visualization
- Universal fit connects with most humidifier bottles and concentrators
- Ribbed connector provides a secure fit without damaging connection points
- Designed to attach to barb-style concentrator outlets
- Not made with natural rubber latex or DEHP