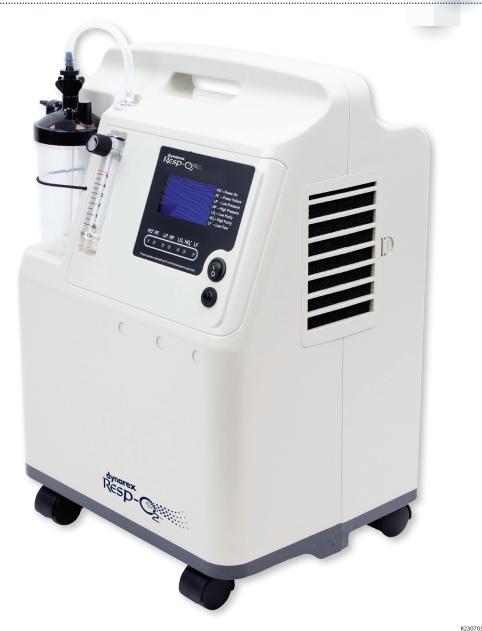

## **OXYGEN CONCENTRATOR**

### 5 Liter

#### REORDER NO. 33950

CONTINUOUS OXYGEN FLOW 5 LPM

OXYGEN CONCENTRATION 90 to 96%

OXYGEN OUTLET PRESSURE 6-10 Max PSI

OPERATING ALTITUDE

(FEET ABOVE SEA LEVEL) 0 to 7,500 or 13,123 as a setting

**DECIBEL LEVEL** 40

WEIGHT 37 lb.

J7 ID.

PACKAGE QUANTITY 1/Case The Dynarex Resp-O2<sup>™</sup> Oxygen Concentrator is designed to provide supplemental oxygen to help relieve breathing difficulties in respiratory patients. The 5-liter Oxygen Concentrator includes audible alarms, oxygen purity indicator (OPI), and user-friendly flow-meter knob to provide prescribed liters-per-minute. The 37-pound concentrator is easily transportable with accessible top handle and four rolling casters.

- Features a flow range of 0.5-5 LPM
- Audible and visual alarms include Low Flow-Rate, Low/High Pressure, and Power Failure
- Manual reset button helps ensure uninterrupted oxygen delivery
- Designed for quiet operation with low noise output
- Easy-to-read control panel for optimal visibility