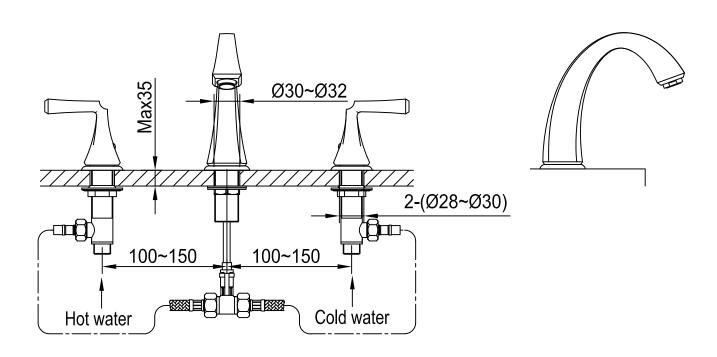

## **\*Warnings**

- ☆ Disassembling of the mixer is prohibited, as it has been assembled & commissioned to the best using condition.
- ☆ Before installing, flush the water supplying pipes.
- ☆ Do not over-forcing when installing.
- Corrosive materials such as plastic cement or glue is prohibited when installing mixers, valves, angle valves or connecting flexible hoses.
- A Make sure to connect hot and cold supplying water pipes correctly, left to hot and right to cold facing from front of the valve.
- After installation, check joints to make sure of no leakage.
- ☆ Technical parameters:

## \*Installation procedures