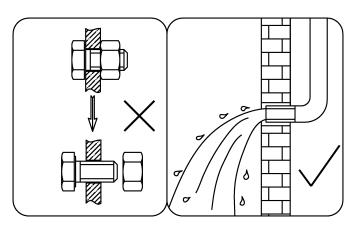

## **\*Warnings**

- ☆ Disassembling of the mixer is prohibited, as it has been assembled & commissioned to the best using condition.
- ☆ Before installing, flush the water supplying pipes.
- ☆ Do not over-forcing when installing.
- Corrosive materials such as plastic cement or glue is prohibited when installing mixers, valves, angle valves or connecting flexible hoses.
- A Make sure to connect hot and cold supplying water pipes correctly, left to hot and right to cold facing from front of the valve.
- After installation, check joints to make sure of no leakage.
- ☆ Technical parameters:

X Diagram