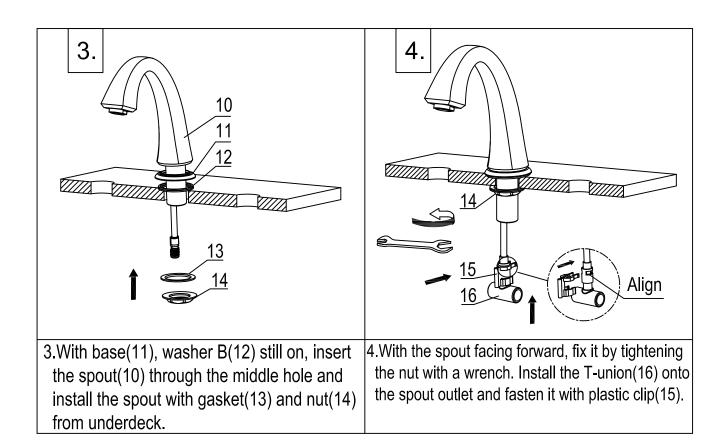

a-1.0MPa (7.26psi-145psi).

Water temperature:  $4^{\circ}$ C-90  $^{\circ}$ C.



# A-type fixing



| Component List     | Pcs |
|--------------------|-----|
| 1.Handle           | 2   |
| 2.Screw            | 2   |
| 3.Button           | 2   |
| 4.Base A           | 2   |
| 5.Washer A         | 2   |
| 6.Taper washer     | 2   |
| 7.Clamping ring    | 2   |
| 8.Hex nut          | 2   |
| 9.Control valve    | 2   |
| 10.Spout           | 1   |
| 11.Base B          | 1   |
| 12.washer B        | 1   |
| 13.Gasket          | 1   |
| 14.Nut             | 1   |
| 15.Plastic clip    | 1   |
| 16.T-union         | 1   |
| 17.Connective hose | 2   |
| 18.Allen key       | 1   |
| 19.Manual          | 1   |

X Diagram



#### Double-handle 3-hole washbasin mixer

## \*Installation procedures