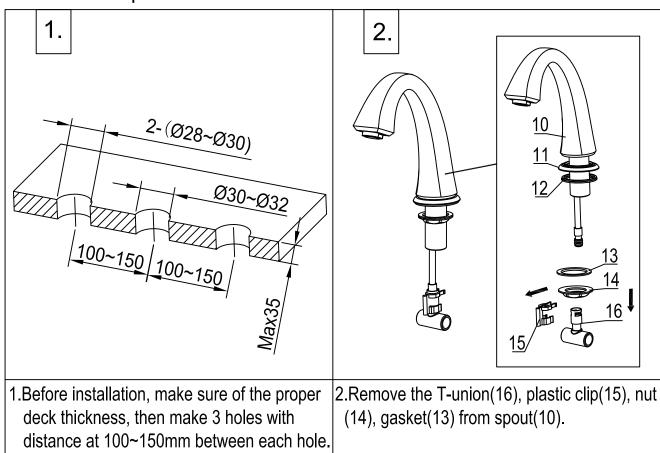

Mpa-1.0MPa (7.26psi-145psi).

Water temperature:  $4^{\circ}$ C-90  $^{\circ}$ C.



# A-type fixing



| Component List     | Pcs |
|--------------------|-----|
| 1.Handle           | 2   |
| 2.Screw            | 2   |
| 3.Button           | 2   |
| 4.Base A           | 2   |
| 5.Washer A         | 2   |
| 6.Taper washer     | 2   |
| 7.Clamping ring    | 2   |
| 8.Hex nut          | 2   |
| 9.Control valve    | 2   |
| 10.Spout           | 1   |
| 11.Base B          | 1   |
| 12.washer B        | 1   |
| 13.Gasket          | 1   |
| 14.Nut             | 1   |
| 15.Plastic clip    | 1   |
| 16.T-union         | 1   |
| 17.Connective hose | 2   |
| 18.Allen key       | 1   |
| 19.Manual          | 1   |

X Diagram



#### Double-handle 3-hole washbasin mixer

## \*Installation procedures