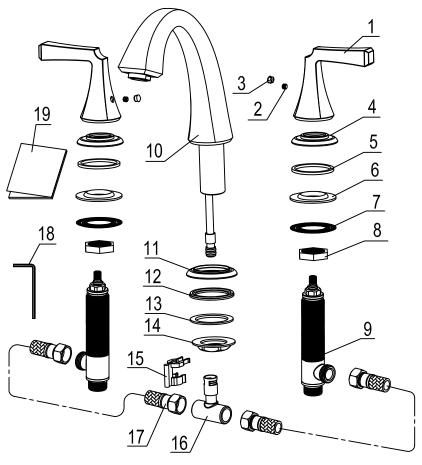

# A-type fixing

| Component List     | Pcs |
|--------------------|-----|
| 1.Handle           | 2   |
| 2.Screw            | 2   |
| 3.Button           | 2   |
| 4.Base A           | 2   |
| 5.Washer A         | 2   |
| 6.Taper washer     | 2   |
| 7.Clamping ring    | 2   |
| 8.Hex nut          | 2   |
| 9.Control valve    | 2   |
| 10.Spout           | 1   |
| 11.Base B          | 1   |
| 12.washer B        | 1   |
| 13.Gasket          | 1   |
| 14.Nut             | 1   |
| 15.Plastic clip    | 1   |
| 16.T-union         | 1   |
| 17.Connective hose | 2   |
| 18.Allen key       | 1   |
| 19.Manual          | 1   |

X Diagram