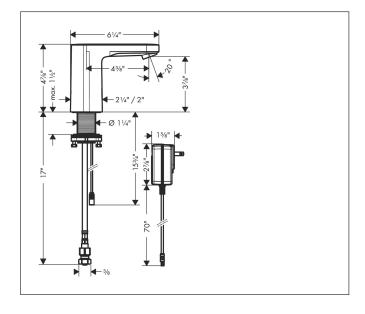

Brand hansgrohe

Art. Name Vernis Blend Electronic Faucet with Pre-Adjusted Temperature Battery-Powered, 0.5

GPM

Art. Nr. 71504001 Surface chrome

Pos. 1

## **Product Picture**



## **Drawing**



## **Features**

- Spray modes: Aerated spray
- Angle-adjustable spray
- for cold water or pre-adjusted/conditioned water
- Infrared sensor
- 100 240 Volt AC / 50-60 Hz
- flushing time adjustable
- Flushing time: 10 seconds, 20 seconds, 30 seconds
- frequency of hygiene rinse: 24 hours, 48 hours, 72 hours
- flushing time hygiene rinse: 10 seconds, 20 seconds, 30 seconds
- cleaning mode: temporary water stop feature for cleaning
- 3/8" hoses

## **Technology**