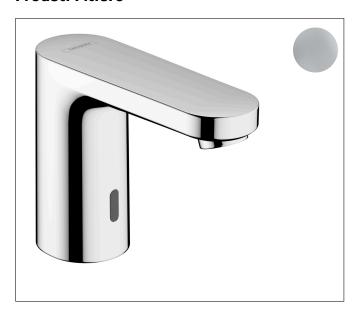

Brand hansgrohe

Art. Name Vernis Blend Electronic Faucet with Pre-Adjusted Temperature Battery-Powered, 0.5

GPM

Art. Nr. 71504001 Surface chrome

Pos. 1

## **Product Picture**