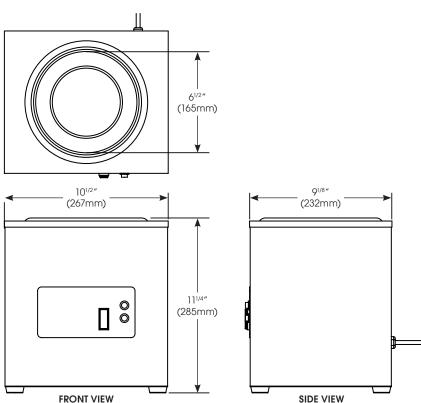

## **Specifications**

| MODEL    | DESCRIPTION                     | OVERALL DIMENSIONS |                   | VOLTE                 | HZ    | WATTS | AMPS  | PLUG   | SHIP           |                        |
|----------|---------------------------------|--------------------|-------------------|-----------------------|-------|-------|-------|--------|----------------|------------------------|
|          |                                 | WIDTH              | DEPTH             | HEIGHT                | VOLTS | HZ    | WAIIS | AIVIP3 | PLUG           | WEIGHT                 |
| GSS-04   | Glass Steamer                   | 10-1/2"            | 9-1/8"<br>(232mm) | 11-1/4"<br>n) (285mm) | 110   | 60    | 350   | 3.18   | NEMA 5-15P     | 15.5 lbs<br>(7.03 kgs) |
| GSS-04-I | Glass Steamer,<br>International | (267mm)            |                   |                       | 220   | 50/60 | 350   | 1.59   | CEE 7/7 Schuko |                        |