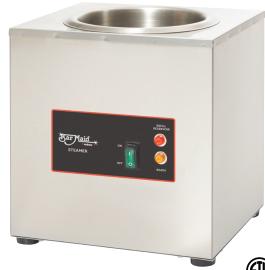

## **Bar Maid® Electric Glass Steamer**

Models: GSS-04 and GSS-04-I

On-demand continuous steam for brilliant results.

## **Standard Features**

- ♦ Durable heavy-duty stainless-steel construction built to withstand heavy use in demanding environments
- ◆ Continuous vertical steam output once water in unit reaches temperature
- ◆ Accommodates various sizes and types of glassware, from wine to pint glasses
- ◆ Large 4.25qt reservoir for less filling and more steaming
- ◆ Compact footprint ideal for where space is limited
- One year parts and labor warranty

Units shall be constructed of durable heavy-duty stainless steel to withstand heavy use in demanding environments. The large 4.25qt reservoir allows for less filling and a more continuous vertical steam. Units accommodate various sizes and types of glassware, from wine to pint glasses. The compact footprint ideal for where space is limited.