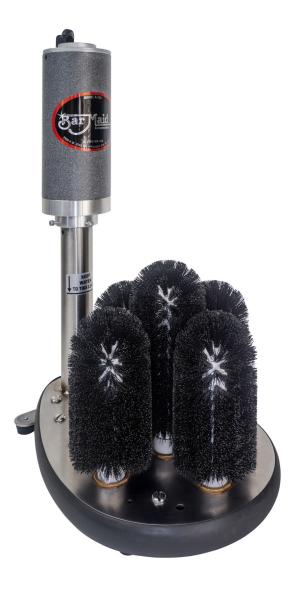

## **ELECTRIC GLASS WASHER**

## PRODUCT FEATURES

- Durable heavy-duty stainless-steel construction built to withstand heavy use in demanding environments
- Four 6" brushes and one 6-3/4" center brush
- Compact in size making them suitable for businesses with limited space
- Energy efficient helping businesses save on utility costs over time
- Versatile accommodating various types and sizes of glassware, from wine glasses to pint glasses