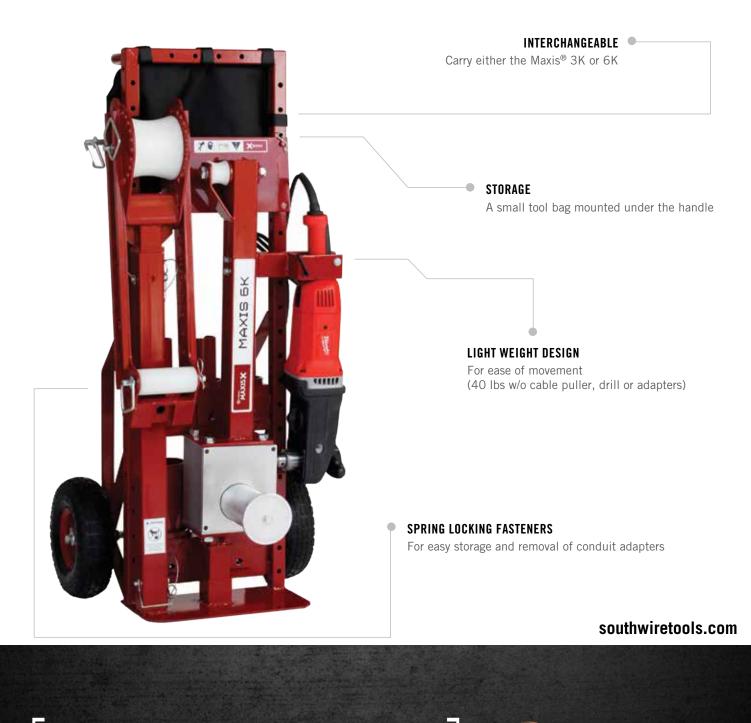

## BENEFITS

- The ability to carry either puller interchangeably
- A small tool bag mounted under the handle
- Spring locking fasteners for easy storage and removal of conduit adapters
- Foam filled tires for rugged transport
- Light weight design for ease of movement (40 lbs w/o cable puller, drill or adapters)