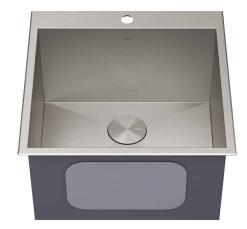

# KHT301-22L

22 Inch Top Mount Single Bowl Stainless Steel Laundry Utility Sink

Sink Dimensions Overall Dimensions: 22" x 22"

Bowl Dimensions: 20" x 18" Bowl Depth: 11 3/8"

# Features

- 16 Gauge Stainless Steel Construction
- Top Mount Single Bowl Sink
- Required Minimum Cabinet Size: 24" Left to Right 24" Front to Back
- Rear Center Set Drain
- 3 1/2" Drain Opening
- NoiseDefend Undercoating and Sound Dampening Pads