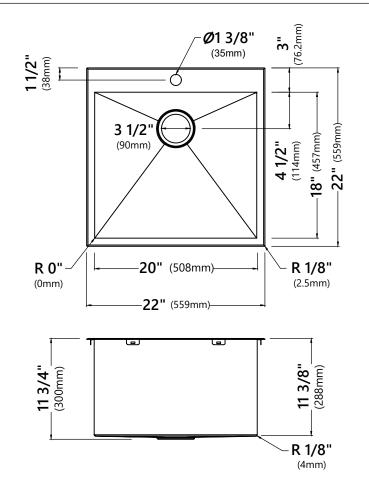

# KHT301-22L

22 Inch Top Mount Single Bowl Stainless Steel Laundry Utility Sink

Sink Dimensions Overall Dimensions: 22" x 22"

Bowl Dimensions: 20" x 18" Bowl Depth: 11 3/8"

# Features

- 16 Gauge Stainless Steel Construction
- Top Mount Single Bowl Sink
- Required Minimum Cabinet Size: 24" Left to Right 24" Front to Back
- Rear Center Set Drain
- 3 1/2" Drain Opening
- NoiseDefend Undercoating and Sound Dampening Pads