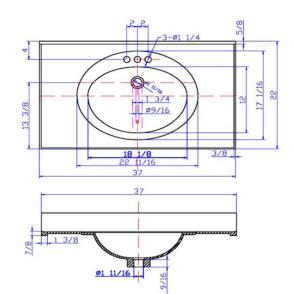

## Cultured Marble Vanity Top 37x22

White on White

| Tolerance |       |       |
|-----------|-------|-------|
|           | +     |       |
| Length    | 0     | 7/16" |
| Width     | 0     | 1/4"  |
| Thickness | 1/16" | 1/16" |

## **SPECIFICATIONS**

MATERIAL: Cultured Marble

TOOLS NEEDED FOR INSTALLATION: 100% silicone

**ASSEMBLED DIMENSIONS:** 11.09"  $H \times 37$ "  $L \times 22$ " D

**ASSEMBLED WEIGHT:** 51.25 lbs. **FAUCET TYPE:** Lav Centerset

NUMBER OF MOUNTING HOLES:

**BOWL MATERIAL:** Cultured Marble

**BACK SPLASH INCLUDED:** Yes

COLOR: White on White

NUMBER OF BOWLS:

**BOWL DIMENSIONS:** 5.63" H × 11.63" W × 16.85" D

**BOWL SHAPE:** Oval 0.98" SINK THICKNESS: **MOUNTING TYPE:** Integrated

**OVERFLOW HOLE:** Yes

**WARRANTY:** 

5-Year limited warranty

LEGAL FOR SALE IN CALIFORNIA:

Yes

TYPE: JOB:

**ORDER CODE:** APPROVALS: