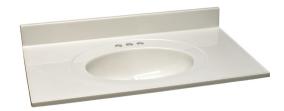

## Cultured Marble Vanity Top 37x22

White on White

| Tolerance |       |       |
|-----------|-------|-------|
|           | +     |       |
| Length    | 0     | 7/16" |
| Width     | 0     | 1/4"  |
| Thickness | 1/16" | 1/16" |

## **SPECIFICATIONS**

MATERIAL: Cultured Marble

TOOLS NEEDED FOR INSTALLATION: 100% silicone

**ASSEMBLED DIMENSIONS:** 11.09"  $H \times 37$ "  $L \times 22$ " D

**ASSEMBLED WEIGHT:** 51.25 lbs. **FAUCET TYPE:** Lav Centerset

NUMBER OF MOUNTING HOLES:

**BOWL MATERIAL:** Cultured Marble

**BACK SPLASH INCLUDED:** Yes

COLOR: White on White

NUMBER OF BOWLS:

**BOWL DIMENSIONS:** 5.63" H × 11.63" W × 16.85" D

**BOWL SHAPE:** Oval 0.98" SINK THICKNESS: **MOUNTING TYPE:** Integrated