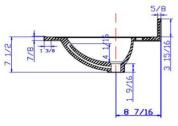

## Cultured Marble Vanity Top 37x22

White on White

| Tolerance |       |       |
|-----------|-------|-------|
|           | +     |       |
| Length    | 0     | 7/16" |
| Width     | 0     | 1/4"  |
| Thickness | 1/16" | 1/16" |

## **SPECIFICATIONS**

MATERIAL: Cultured Marble

TOOLS NEEDED FOR INSTALLATION: 100% silicone

**ASSEMBLED DIMENSIONS:** 11.09"  $H \times 37$ "  $L \times 22$ " D

**ASSEMBLED WEIGHT:** 51.25 lbs. **FAUCET TYPE:** Lav Centerset

NUMBER OF MOUNTING HOLES:

**BOWL MATERIAL:** Cultured Marble

**BACK SPLASH INCLUDED:** Yes

COLOR: White on White

NUMBER OF BOWLS:

**BOWL DIMENSIONS:** 5.63" H × 11.63" W × 16.85" D

**BOWL SHAPE:** Oval 0.98" SINK THICKNESS: **MOUNTING TYPE:** Integrated