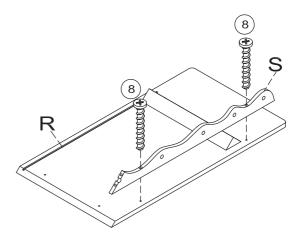

### **HARDWARE**

① 3\*9mm

8 PCS

2

2 PCS

3

2 PCS

**(4)** 

2 PCS

(5)

32 PCS

6

4 PCS

(7)

4 PCS

8

6 PCS

9

4 PCS

10

8 PCS

www.fantasyfields.com