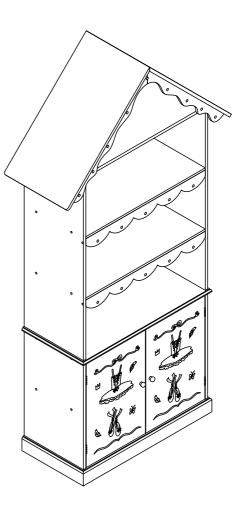

Item No: TD-12717A

Fantasy Fields - Swan Lake Book Shelf

# PRODUCT PARTS:

1PC

1PC

| Α   | В    | С   | D    | Е   | F    |
|-----|------|-----|------|-----|------|
|     |      |     |      |     |      |
| 1PC | 2PCS | 1PC | 1PC  | 1PC | 1PC  |
| G   | Н    | I   | J    | K   | L    |
|     |      |     |      |     |      |
| 1PC | 2PCS | 1PC | 2PCS | 1PC | 3PCS |
| M   | N    | 0   | Р    | Q   | R    |
|     |      |     |      |     |      |
| 1PC | 2PCS | 1PC | 1PC  | 1PC | 1PC  |
| S   | Т    |     |      |     |      |
|     | ·    |     |      |     |      |