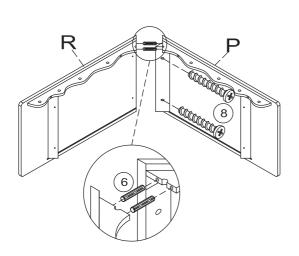

is assembly instruction sheet when you contact us.

Made in China

### **HARDWARE**

① 3\*9mm

8 PCS

2



2 PCS

3



2 PCS

**(4)** 



2 PCS

(5)



32 PCS

6



4 PCS

(7)



4 PCS

8



6 PCS

9



4 PCS

10



8 PCS



www.fantasyfields.com

# PRODUCT PARTS:

1PC

1PC

| Α   | В    | С   | D    | Е   | F    |
|-----|------|-----|------|-----|------|
|     |      |     |      |     |      |
| 1PC | 2PCS | 1PC | 1PC  | 1PC | 1PC  |
| G   | Н    | I   | J    | K   | L    |
|     |      |     |      |     |      |
| 1PC | 2PCS | 1PC | 2PCS | 1PC | 3PCS |
| M   | N    | 0   | Р    | Q   | R    |
|     |      |     |      |     |      |
| 1PC | 2PCS | 1PC | 1PC  | 1PC | 1PC  |
| S   | Т    |     |      |     |      |
|     | ·    |     |      |     |      |









# 



STEP 20











www.fantasyfields.com