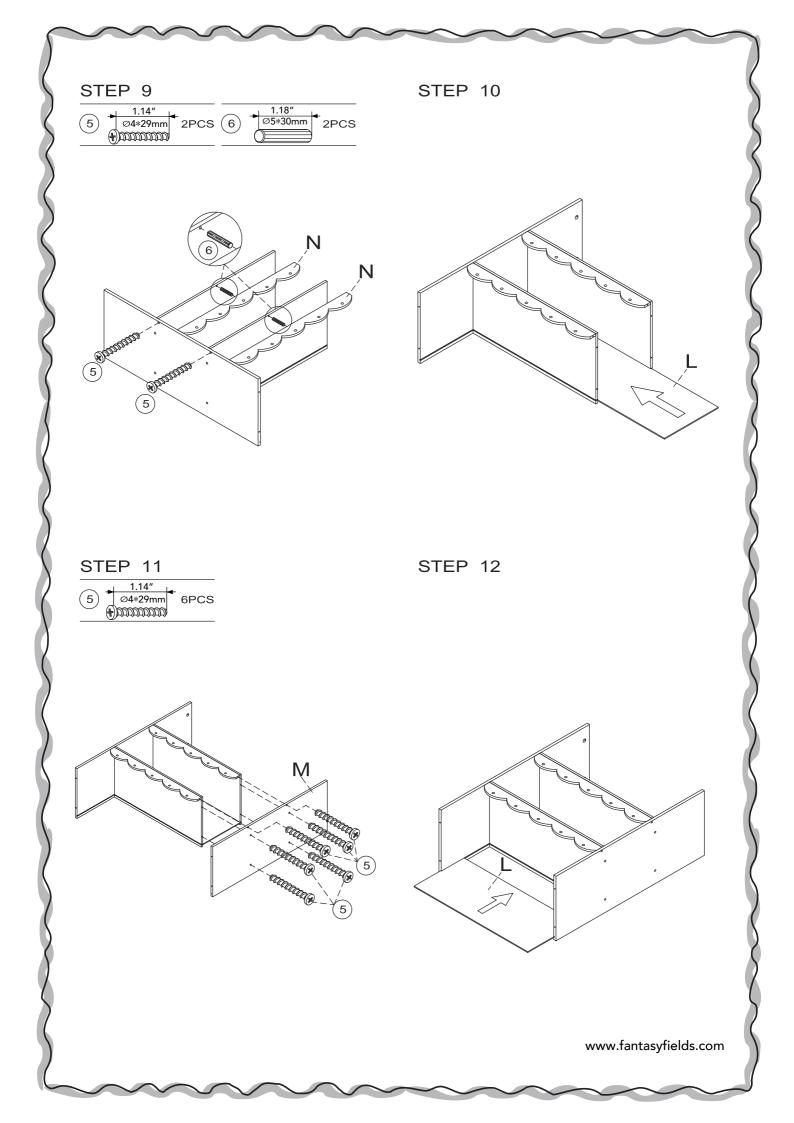

### **HARDWARE**

① 3\*9mm

8 PCS

2

2 PCS

3

2 PCS

**(4)** 

2 PCS

(5)

32 PCS

6

4 PCS

(7)

4 PCS

8

6 PCS

9

4 PCS

10

8 PCS

www.fantasyfields.com