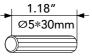

Item No: TD-12717A

Fantasy Fields - Swan Lake Book Shelf

#### WARNING

Small parts and sharp points may be present prior to assembly.

## **CARE INSTRUCTIONS**

To clean your product, use mild soap and water on adamp cloth. Do not use window cleaners or cleaning abrasives as they will scratch the surface and could damage the protective coating.

#### **CUSTOMER SERVICE**

For questions regarding this product, or to receive replacement or missing parts, please contact customer service based on your location. Please have ready the model number and part number(s) located in this assembly instruction sheet when you contact us.

Made in China

### **HARDWARE**

① 3\*9mm

8 PCS

2



2 PCS

3



2 PCS

**(4)** 



2 PCS

(5)



32 PCS

6



4 PCS

(7)



4 PCS

8



6 PCS

9



4 PCS

10



8 PCS



www.fantasyfields.com

# PRODUCT PARTS:

1PC

1PC

| Α   | В    | С   | D    | Е   | F    |
|-----|------|-----|------|-----|------|
|     |      |     |      |     |      |
| 1PC | 2PCS | 1PC | 1PC  | 1PC | 1PC  |
| G   | Н    | I   | J    | K   | L    |
|     |      |     |      |     |      |
| 1PC | 2PCS | 1PC | 2PCS | 1PC | 3PCS |
| M   | N    | 0   | Р    | Q   | R    |
|     |      |     |      |     |      |
| 1PC | 2PCS | 1PC | 1PC  | 1PC | 1PC  |
| S   | Т    |     |      |     |      |
|     | ·    |     |      |     |      |









# 



STEP 20











www.fantasyfields.com