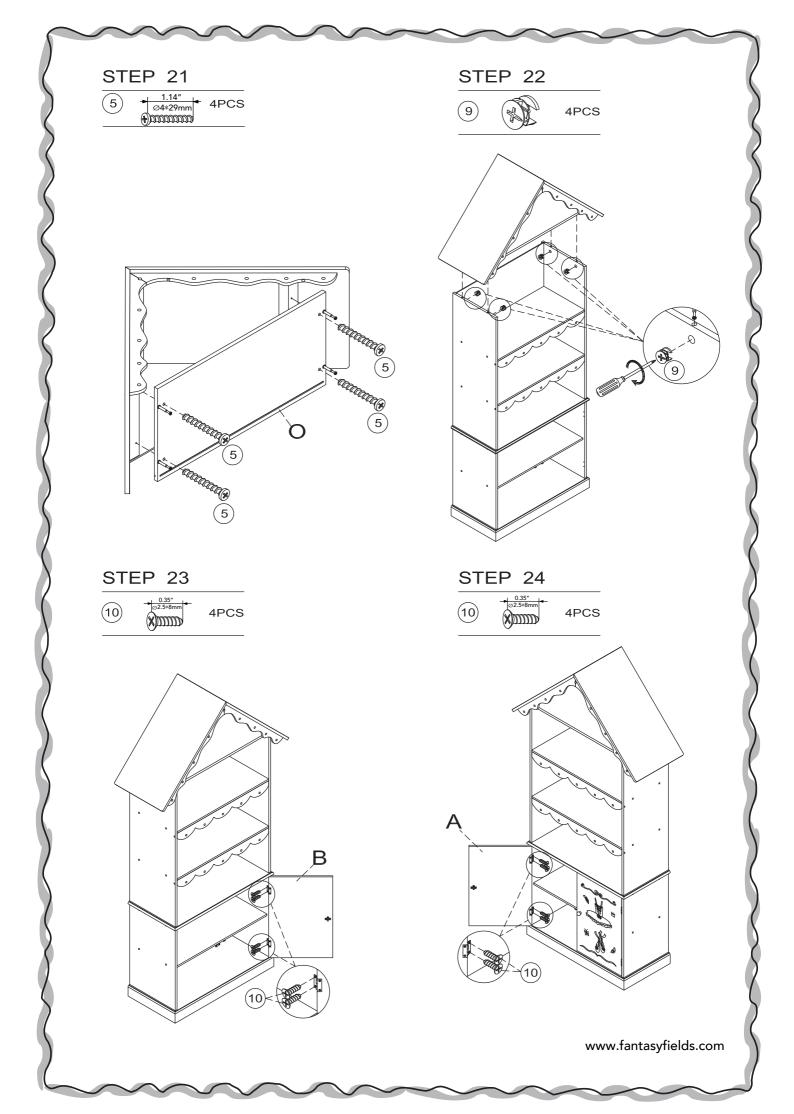

### **HARDWARE**

① 3\*9mm

8 PCS

2

2 PCS

3

2 PCS

**(4)** 

2 PCS

(5)

32 PCS

6

4 PCS

(7)

4 PCS

8

6 PCS

9

4 PCS

10

8 PCS

www.fantasyfields.com