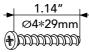

Item No: TD-12717A

Fantasy Fields - Swan Lake Book Shelf

#### WARNING

Small parts and sharp points may be present prior to assembly.

## **CARE INSTRUCTIONS**

To clean your product, use mild soap and water on adamp cloth. Do not use window cleaners or cleaning abrasives as they will scratch the surface and could damage the protective coating.

#### **CUSTOMER SERVICE**

For questions regarding this product, or to receive replacement or missing parts, please contact customer service based on your location. Please have ready the model number and part number(s) located in this assembly instruction sheet when you contact us.

Made in China

### **HARDWARE**

① 3\*9mm

8 PCS

2



2 PCS

3



2 PCS

**(4)** 



2 PCS

(5)



32 PCS

6



4 PCS

(7)



4 PCS

8



6 PCS

9



4 PCS

10



8 PCS



www.fantasyfields.com

# PRODUCT PARTS:

1PC

1PC

| Α   | В    | С   | D    | Е   | F    |
|-----|------|-----|------|-----|------|
|     |      |     |      |     |      |
| 1PC | 2PCS | 1PC | 1PC  | 1PC | 1PC  |
| G   | Н    | I   | J    | K   | L    |
|     |      |     |      |     |      |
| 1PC | 2PCS | 1PC | 2PCS | 1PC | 3PCS |
| M   | N    | 0   | Р    | Q   | R    |
|     |      |     |      |     |      |
| 1PC | 2PCS | 1PC | 1PC  | 1PC | 1PC  |
| S   | Т    |     |      |     |      |
|     | ·    |     |      |     |      |









# 



STEP 20











www.fantasyfields.com