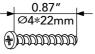

Item No: TD-12717A

Fantasy Fields - Swan Lake Book Shelf

#### WARNING

Small parts and sharp points may be present prior to assembly.

## **CARE INSTRUCTIONS**

To clean your product, use mild soap and water on adamp cloth. Do not use window cleaners or cleaning abrasives as they will scratch the surface and could damage the protective coating.

#### **CUSTOMER SERVICE**

For questions regarding this product, or to receive replacement or missing parts, please contact customer service based on your location. Please have ready the model number and part number(s) located in this assembly instruction sheet when you contact us.

Made in China

### **HARDWARE**

① 3\*9mm

8 PCS

2



2 PCS

3



2 PCS

**(4)** 



2 PCS

(5)



32 PCS

6



4 PCS

(7)



4 PCS

8



6 PCS

9



4 PCS

10



8 PCS



www.fantasyfields.com

# PRODUCT PARTS:

1PC

1PC

| Α   | В    | С   | D    | Е   | F    |
|-----|------|-----|------|-----|------|
|     |      |     |      |     |      |
| 1PC | 2PCS | 1PC | 1PC  | 1PC | 1PC  |
| G   | Н    | I   | J    | K   | L    |
|     |      |     |      |     |      |
| 1PC | 2PCS | 1PC | 2PCS | 1PC | 3PCS |
| M   | N    | 0   | Р    | Q   | R    |
|     |      |     |      |     |      |
| 1PC | 2PCS | 1PC | 1PC  | 1PC | 1PC  |
| S   | Т    |     |      |     |      |
|     | ·    |     |      |     |      |









# 



STEP 20











www.fantasyfields.com