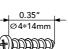

Item No: TD-12717A

Fantasy Fields - Swan Lake Book Shelf

#### WARNING

Small parts and sharp points may be present prior to assembly.

## **CARE INSTRUCTIONS**

To clean your product, use mild soap and water on adamp cloth. Do not use window cleaners or cleaning abrasives as they will scratch the surface and could damage the protective coating.

#### **CUSTOMER SERVICE**

For questions regarding this product, or to receive replacement or missing parts, please contact customer service based on your location. Please have ready the model number and part number(s) located in this assembly instruction sheet when you contact us.

Made in China

### **HARDWARE**

① 3\*9mm

8 PCS

2



2 PCS

3



2 PCS

**(4)** 



2 PCS

(5)



32 PCS

6



4 PCS

(7)



4 PCS

8



6 PCS

9



4 PCS

10



8 PCS



www.fantasyfields.com

# PRODUCT PARTS:

1PC

1PC

| Α   | В    | С   | D    | Е   | F    |
|-----|------|-----|------|-----|------|
|     |      |     |      |     |      |
| 1PC | 2PCS | 1PC | 1PC  | 1PC | 1PC  |
| G   | Н    | I   | J    | K   | L    |
|     |      |     |      |     |      |
| 1PC | 2PCS | 1PC | 2PCS | 1PC | 3PCS |
| M   | N    | 0   | Р    | Q   | R    |
|     |      |     |      |     |      |
| 1PC | 2PCS | 1PC | 1PC  | 1PC | 1PC  |
| S   | Т    |     |      |     |      |
|     | ·    |     |      |     |      |









# 



STEP 20











www.fantasyfields.com