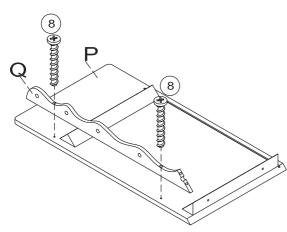

### **HARDWARE**

① 3\*9mm

8 PCS

2

2 PCS

3

2 PCS

**(4)** 

2 PCS

(5)

32 PCS

6

4 PCS

(7)

4 PCS

8

6 PCS

9

4 PCS

10

8 PCS

www.fantasyfields.com