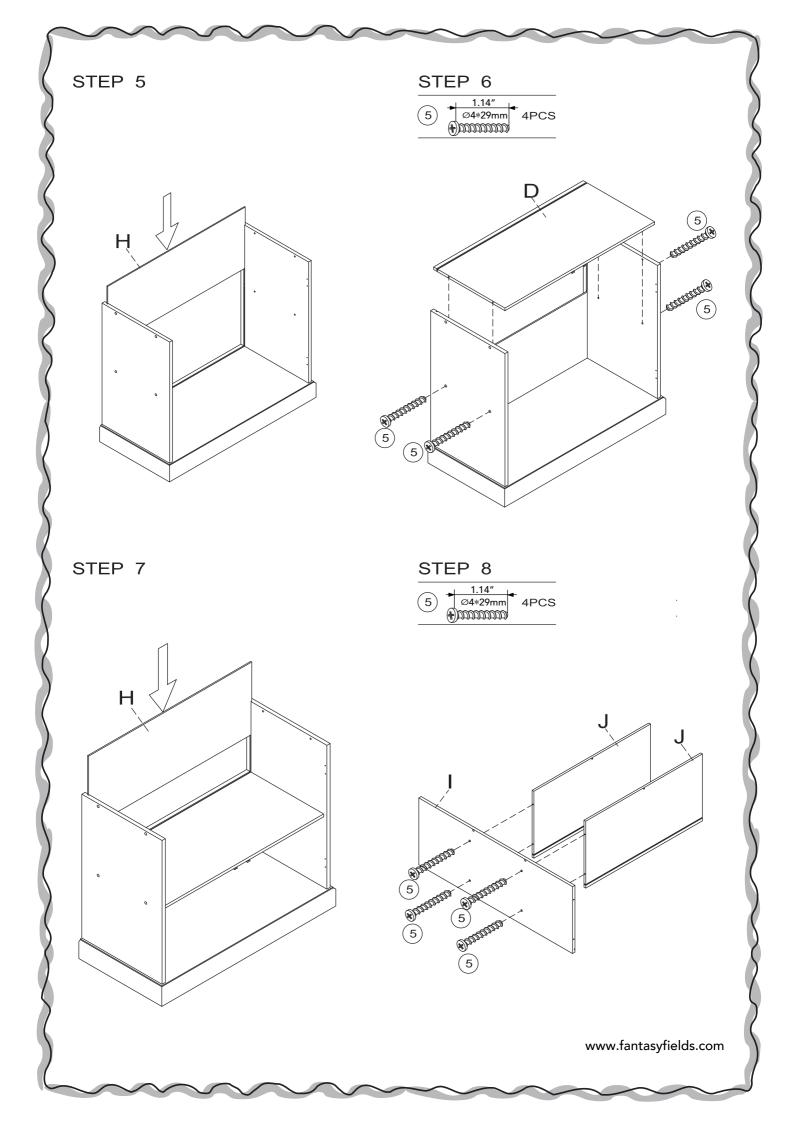

# PRODUCT PARTS:

1PC

1PC

| Α   | В    | С   | D    | Е   | F    |
|-----|------|-----|------|-----|------|
|     |      |     |      |     |      |
| 1PC | 2PCS | 1PC | 1PC  | 1PC | 1PC  |
| G   | Н    | I   | J    | K   | L    |
|     |      |     |      |     |      |
| 1PC | 2PCS | 1PC | 2PCS | 1PC | 3PCS |
| M   | N    | 0   | Р    | Q   | R    |
|     |      |     |      |     |      |
| 1PC | 2PCS | 1PC | 1PC  | 1PC | 1PC  |
| S   | Т    |     |      |     |      |
|     | ·    |     |      |     |      |