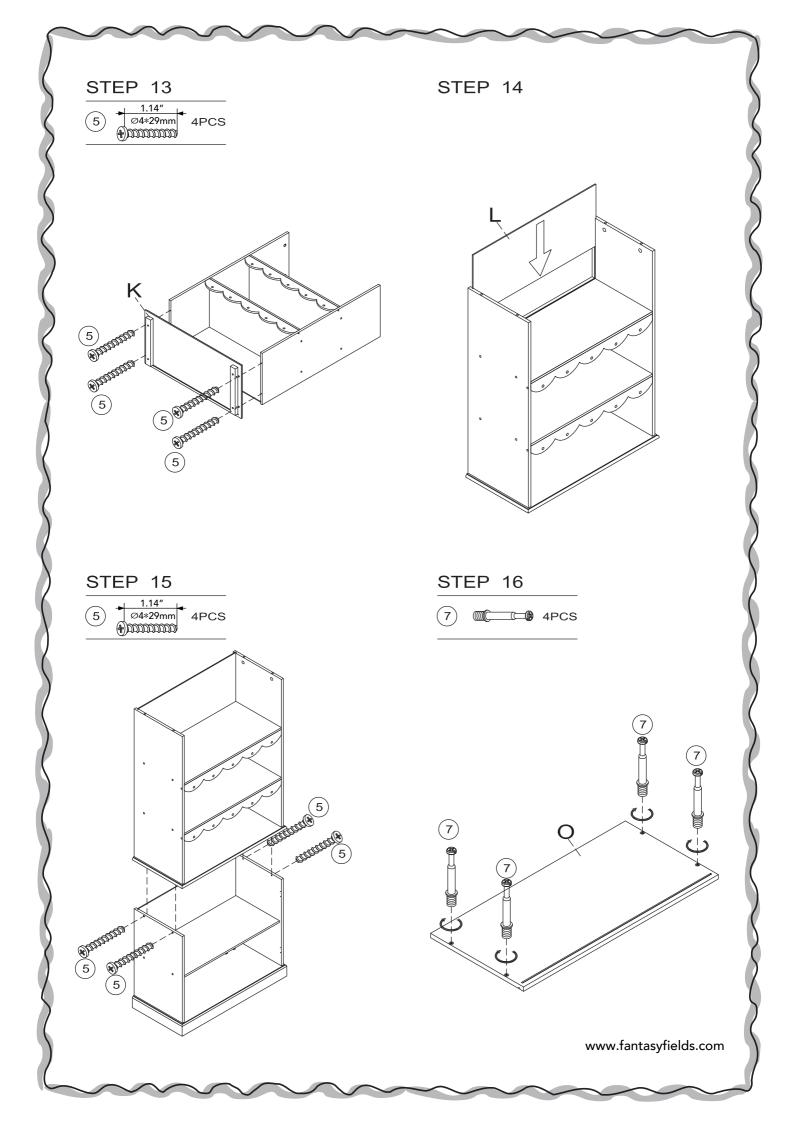

### **HARDWARE**

① 3\*9mm

8 PCS

2

2 PCS

3

2 PCS

**(4)** 

2 PCS

(5)

32 PCS

6

4 PCS

(7)

4 PCS

8

6 PCS

9

4 PCS

10

8 PCS

www.fantasyfields.com