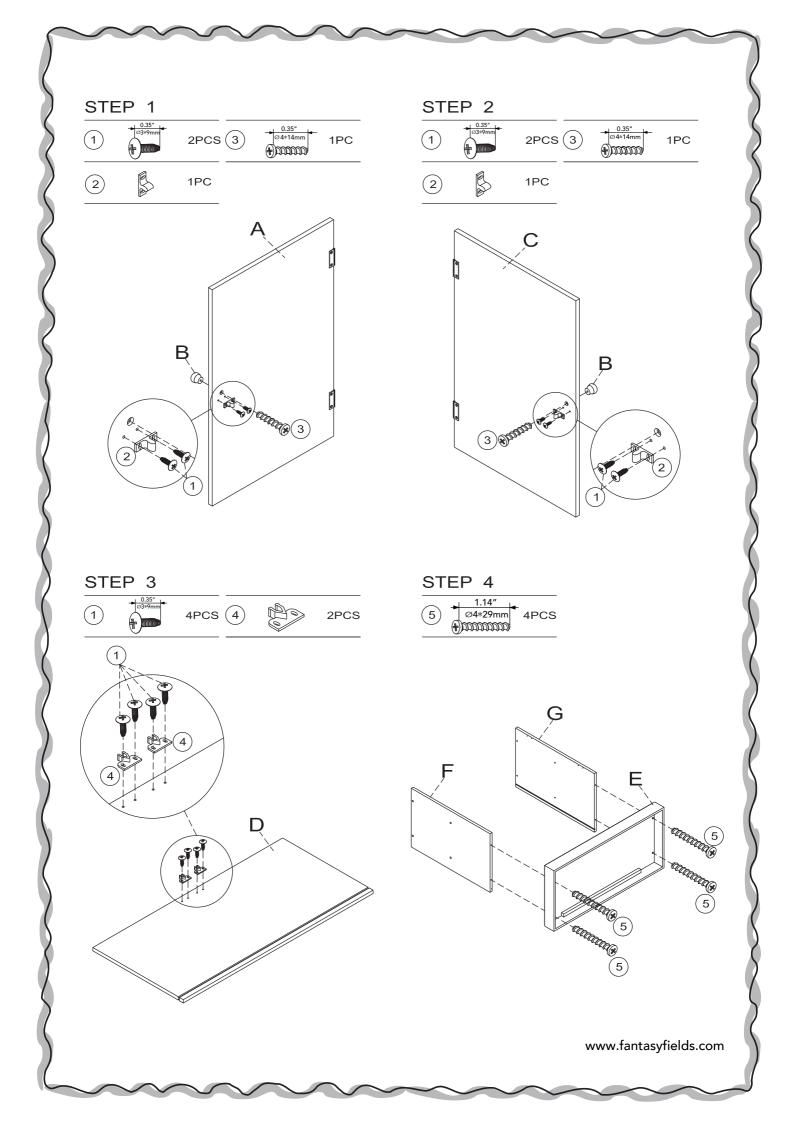

# PRODUCT PARTS:

1PC

1PC

| Α   | В    | С   | D    | Е   | F    |
|-----|------|-----|------|-----|------|
|     |      |     |      |     |      |
| 1PC | 2PCS | 1PC | 1PC  | 1PC | 1PC  |
| G   | Н    | I   | J    | K   | L    |
|     |      |     |      |     |      |
| 1PC | 2PCS | 1PC | 2PCS | 1PC | 3PCS |
| M   | N    | 0   | Р    | Q   | R    |
|     |      |     |      |     |      |
| 1PC | 2PCS | 1PC | 1PC  | 1PC | 1PC  |
| S   | Т    |     |      |     |      |
|     | ·    |     |      |     |      |