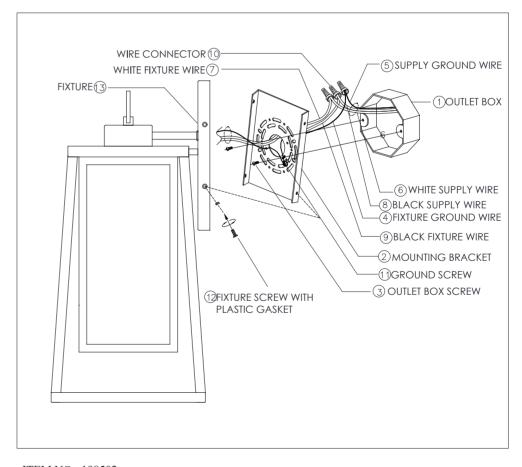

# ASSEMBLY AND INSTALLATION

- 1. Carefully unpack the fixture, lay out all parts on a clean surface.
- 2. Mount the mounting bracket (2) to the outlet box(1) (not included) using the outlet box screws (3).
- 3. Wrap the ground wire (4) from the fixture around the ground screw (11) on the mounting bracket (2). Use a wire connector (10) to connect the ground wire (4) from the fixture to the ground wire (5) from the outlet box.
- 4. Use a wire connector (10) to connect the white wire (7) from the fixture to the white wire (6 neutral wire) from the outlet box. Use a wire connector (10) to connect the black wire (9) from the fixture to the black wire (8 live wire) from the outlet box. Position the wires inside the outlet box.
- 5. Place the fixture(13) onto the mounting bracket (2), and secure it into place using the fixture screw with plastic gasket (12) provided.