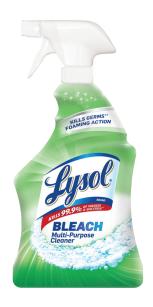

# Multi-Purpose Cleaner with Bleach

Lysol® Multi-Purpose Cleaner with Bleach Trigger cleans and disinfects kitchen and bathroom surfaces. It whitens as it cleans. In addition to killing germs, removing mildew stains, and cutting through soap scum, this bleach cleaner uses the power of bleach to whiten surfaces. From everyday grime to the toughest grease, Lysol® Power White & Shine is a powerful cleaner you can rely on.

| Product                                                         | Pack size                 | Dilution     | Product code |
|-----------------------------------------------------------------|---------------------------|--------------|--------------|
| LYSOL® Power White & Shine<br>Multi-Purpose Cleaner with Bleach | 12 x 32 oz. Spray Bottles | Ready-to-use | CB789148     |