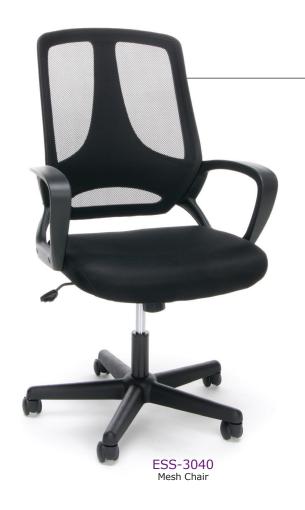

## **ESS-3040 HIGH-BACK MESH CHAIR**

## ESS-3040 High-Back Mesh Chair

- 250 lb. weight capacity
- Offers cooling mesh back for ventilation that promotes breathability and comfort
- Back frame is ergonomically designed to provide increased support
- Center-tilt control reclines the chair for greater comfort, and tilt tension controls the rate and ease of back recline to fit various preferences
- Fixed loop arms provide added comfort
- Greenguard® Certified

ESS-3040
Seat Size: 20.75" W x 21" D
Back Size: 18.50" W x 22.25" H
Seat Height: 16.50" - 20" H
Arm Height: 24.50" - 28.25" H

Int. Arm Width: 20" W Ext. Arm Width: 24.50" W

Overall Height: 38.75" - 42.50" H Overall Width: 26.75" W Overall Depth: 26.75" D