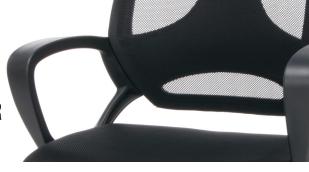

## ESS-3040 High-Back Mesh Chair

- 250 lb. weight capacity
- Offers cooling mesh back for ventilation that promotes breathability and comfort
- Back frame is ergonomically designed to provide increased support
- Center-tilt control reclines the chair for greater comfort, and tilt tension controls the rate and ease of back recline to fit various preferences
- Fixed loop arms provide added comfort
- Greenguard® Certified

ESS-3040
Seat Size: 20.75" W x 21" D
Back Size: 18.50" W x 22.25" H
Seat Height: 16.50" - 20" H
Arm Height: 24.50" - 28.25" H

Int. Arm Width: 20" W Ext. Arm Width: 24.50" W

Overall Height: 38.75" - 42.50" H Overall Width: 26.75" W Overall Depth: 26.75" D