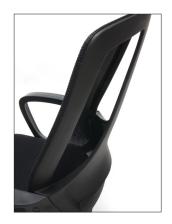

## ESS-3040 High-Back Mesh Chair

- 250 lb. weight capacity
- Offers cooling mesh back for ventilation that promotes breathability and comfort
- Back frame is ergonomically designed to provide increased support
- Center-tilt control reclines the chair for greater comfort, and tilt tension controls the rate and ease of back recline to fit various preferences
- Fixed loop arms provide added comfort
- Greenguard® Certified

ESS-3040
Seat Size: 20.75" W x 21" D
Back Size: 18.50" W x 22.25" H
Seat Height: 16.50" - 20" H
Arm Height: 24.50" - 28.25" H

Int. Arm Width: 20" W Ext. Arm Width: 24.50" W

Overall Height: 38.75" - 42.50" H Overall Width: 26.75" W Overall Depth: 26.75" D