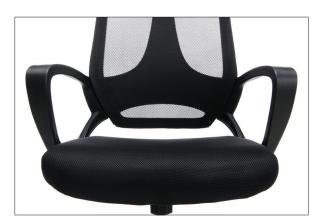

## ESS-3040 High-Back Mesh Chair

- 250 lb. weight capacity
- Offers cooling mesh back for ventilation that promotes breathability and comfort
- Back frame is ergonomically designed to provide increased support
- Center-tilt control reclines the chair for greater comfort, and tilt tension controls the rate and ease of back recline to fit various preferences
- Fixed loop arms provide added comfort
- Greenguard® Certified

ESS-3040
Seat Size: 20.75" W x 21" D
Back Size: 18.50" W x 22.25" H
Seat Height: 16.50" - 20" H
Arm Height: 24.50" - 28.25" H

Int. Arm Width: 20" W Ext. Arm Width: 24.50" W

Overall Height: 38.75" - 42.50" H Overall Width: 26.75" W Overall Depth: 26.75" D