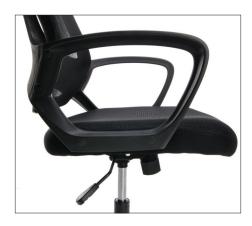

## ESS-3040 High-Back Mesh Chair

- 250 lb. weight capacity
- Offers cooling mesh back for ventilation that promotes breathability and comfort
- Back frame is ergonomically designed to provide increased support
- Center-tilt control reclines the chair for greater comfort, and tilt tension controls the rate and ease of back recline to fit various preferences
- Fixed loop arms provide added comfort
- Greenguard® Certified

ESS-3040
Seat Size: 20.75" W x 21" D
Back Size: 18.50" W x 22.25" H
Seat Height: 16.50" - 20" H
Arm Height: 24.50" - 28.25" H

Int. Arm Width: 20" W Ext. Arm Width: 24.50" W

Overall Height: 38.75" - 42.50" H Overall Width: 26.75" W Overall Depth: 26.75" D