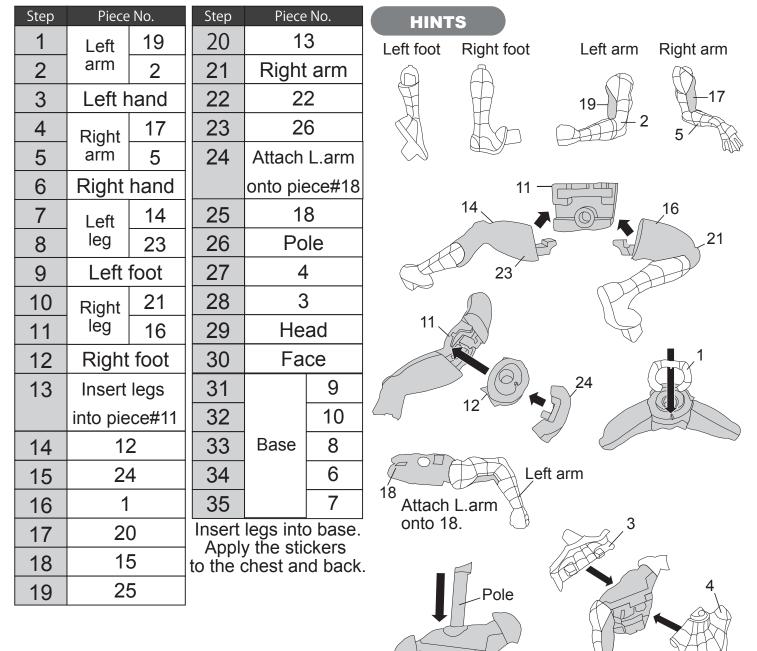

## INSTRUCTIONS

- 1. Please count and make sure all pieces are present before assembly.
- 2. The pole pieces are delicate. To prevent damage, do not use excessive force.
- 3. Assemble crystal puzzle by putting the puzzle pieces together in the order shown below.
- 4. Piece numbers are not necessarily in the order of assembly. Some pieces do not have numbers.
  5. Missing a piece? Email consumer@ugames.com or call (866) 853-8970 with missing piece number.