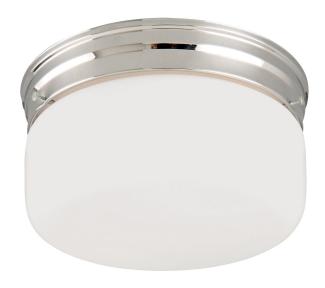

## 2-Light Ceiling Mount Light Polished Chrome

GLASS/SHADE MATERIAL: Glass
GLASS/SHADE TYPE: Opal
GLASS/SHADE COLOR: White

LED BRIGHTNESS (LUMENS):

LED COLOR CORRELATED TEMPERATURE (CCT): N/A

LED COLOR RENDERING INDEX (CRI): N/A

LED EFFICACY: N/A

LED AVERAGE RATED LIFE: N/A