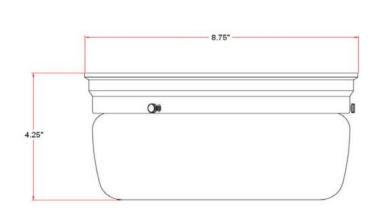

**ASSEMBLED DIMENSIONS:**  $4.25" \text{ H} \times 8.75" \text{ L} \times 8.75" \text{ D}$ 

WEIGHT: 2.32 lbs.

BACKPLATE DIMENSIONS: N/A

**CANOPY/PLATE DIMENSIONS:** n/a" H × 8.75" D

GLASS/SHADE DIMENSIONS: 3.66"  $H \times 8.19$ "  $L \times 8.19$ " D