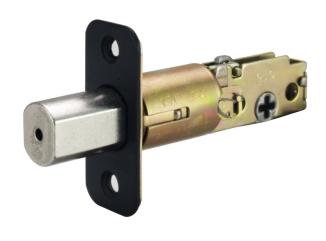

## 2-Way Adjustable Round Corner Deadbolt Latch Matte Black

## **SPECIFICATIONS**

HANDING:

WARRANTY:

MATERIAL CONSTRUCTION: Zinc

LOCK FUNCTION: Latch **REMOVABLE CORE:** No

Round Corner N/A LATCH FACEPLATE: **DEADBOLT FUNCTION:** Adj. 2-3/8" 2-3/4" **EXTERIOR MAX PROJECTION:** LATCH BACKSET: N/A INTERIOR MAX PROJECTION: N/A LATCH TYPE: 2 Way (fixed faceplate)