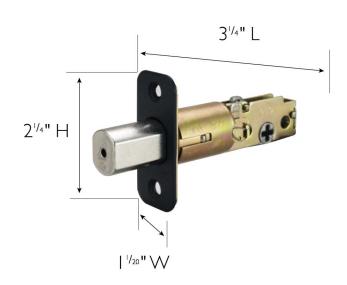

LATCHBOLT THROW DISTANCE: 0.5 ASSEMBLED WEIGHT: 0.28 lbs SPINDLE TYPE: Deadbolt 2.25" H ASSEMBLED HEIGHT: 3.25" L MOUNTING HARDWARE INCLUDED: Yes ASSEMBLED LENGTH:

1.05''W ASSEMBLED WIDTH: TOOLS NEEDED FOR INSTALLATION: Screwdriver