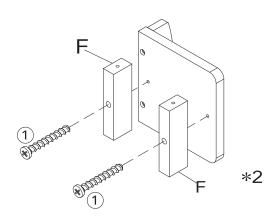

damp cloth. Do not use window cleaners or cleaning abrasives as they will scratch the surface and could damage the protective coating.

#### **Customer Service**

For ques tions raga rding this product, or to receive raplacement or missing parts, please contact customer service based on your location. Please have ready the model number and part number(s) located in this assembly instruction sheet when you contact us.

Made in China

**HARDWARE** 





# **PRODUCT PART**

| А    | В    | С   | D    | Е    |
|------|------|-----|------|------|
| °    |      | ·   |      | 2    |
| 1PC  | 1PC  | 1PC | 2PCS | 2PCS |
| F    | G    |     |      |      |
| 0    |      |     |      |      |
| 4PCS | 4PCS |     |      |      |

STEP 1

STEP 2





1PC





### STEP 3



4PCS

### STEP 4



4PCS





www.oliviaslittleworld.com

# STEP 5



## STEP 6







### STEP 7



www.oliviaslittleworld.com