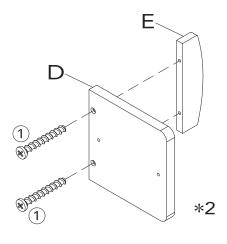

adamp cloth. Do not use window cleaners or cleaning abrasives as they will scratch the surface and could damage the protective coating.

#### **Customer Service**

For ques tions raga rding this product, or to receive raplacement or missing parts, please contact customer service based on your location. Please have ready the model number and part number(s) located in this assembly instruction sheet when you contact us.

Made in China

**HARDWARE** 





# **PRODUCT PART**

| А    | В    | С   | D    | Е    |
|------|------|-----|------|------|
| °    |      | ·   |      | 2    |
| 1PC  | 1PC  | 1PC | 2PCS | 2PCS |
| F    | G    |     |      |      |
| 0    |      |     |      |      |
| 4PCS | 4PCS |     |      |      |

STEP 1

STEP 2





1PC





### STEP 3



4PCS

### STEP 4



4PCS





www.oliviaslittleworld.com

# STEP 5



## STEP 6







### STEP 7



www.oliviaslittleworld.com