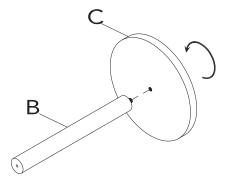

ean your product, use mild soap and water on adamp cloth. Do not use window cleaners or cleaning abrasives as they will scratch the surface and could damage the protective coating.

#### **Customer Service**

For ques tions raga rding this product, or to receive raplacement or missing parts, please contact customer service based on your location. Please have ready the model number and part number(s) located in this assembly instruction sheet when you contact us.

Made in China

**HARDWARE** 





# **PRODUCT PART**

| А    | В    | С   | D    | Е    |
|------|------|-----|------|------|
| °    |      | ·   |      | 2    |
| 1PC  | 1PC  | 1PC | 2PCS | 2PCS |
| F    | G    |     |      |      |
| 0    |      |     |      |      |
| 4PCS | 4PCS |     |      |      |

STEP 1

STEP 2





1PC





### STEP 3



4PCS

### STEP 4



4PCS





www.oliviaslittleworld.com

# STEP 5



## STEP 6







### STEP 7



www.oliviaslittleworld.com