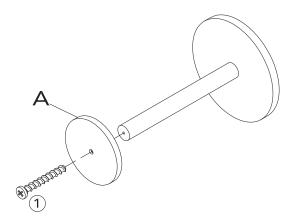

n your product, use mild soap and water on adamp cloth. Do not use window cleaners or cleaning abrasives as they will scratch the surface and could damage the protective coating.

#### **Customer Service**

For ques tions raga rding this product, or to receive raplacement or missing parts, please contact customer service based on your location. Please have ready the model number and part number(s) located in this assembly instruction sheet when you contact us.

Made in China

**HARDWARE** 





# **PRODUCT PART**

| А    | В    | С   | D    | Е    |
|------|------|-----|------|------|
| °    |      | ·   |      | 2    |
| 1PC  | 1PC  | 1PC | 2PCS | 2PCS |
| F    | G    |     |      |      |
| 0    |      |     |      |      |
| 4PCS | 4PCS |     |      |      |

STEP 1

STEP 2





1PC





### STEP 3



4PCS

### STEP 4



4PCS





www.oliviaslittleworld.com

# STEP 5



## STEP 6







### STEP 7



www.oliviaslittleworld.com