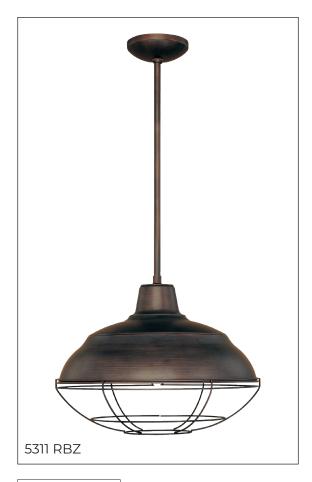

#### 5311 - NEO-INDUSTRIAL ONE LIGHT MINI-PENDANT

- Three section stem included: 18", 12", and 6".
- · Length of wire will allow for (2) additional 12 " rods.
- · Wire Guard included.
- · The ball mounted hanging system will swivel up to 60 degrees.
- · Compatible with intergrated CFL's.

# **Dimensions**

17″ Width 51½″ Height Body 13½ " Wire Length 60" 6 lbs. Weight

#### Finish & Material

**Finishes** BN - Brushed Nickel

**RBZ** - Rubbed Bronze

Material Metal

# **Item Number**

SKU'S 5311 RBZ

5311 SN

5311 SN