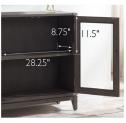

## **SPECIFICATIONS**

| MATERIAL CONSTRUCTION:      | Wood                                    |
|-----------------------------|-----------------------------------------|
| ASSEMBLY REQUIRED:          | Yes                                     |
| TOOLS NEEDED FOR ASSEMBLY   | : Allen Wrench                          |
| ASSEMBLED DIMENSIONS:       | $30"$ H $\times$ $30"$ L $\times$ 11" W |
| ASSEMBLED WEIGHT:           | 37.5 lbs.                               |
| SHELF CLEARANCE:            | .5"                                     |
| ADJUSTABLE SHELVES:         | Yes                                     |
| SHELF ADJUSTABILITY INCREME | ENTS: 2.5"                              |
| SHELF MATERIAL:             | Particle Board                          |
| TOP MATERIAL:               | MDF                                     |
| SIDES MATERIAL:             | MDF                                     |
| BASE MATERIAL:              | US Poplar                               |
| BACK PANEL MATERIAL:        | MDF                                     |
| BOTTOM MATERIAL:            | US Poplar                               |
| DOOR MATERIAL:              | Tempered Glass and US Poplar            |
| FINISH TYPE:                | Stained                                 |
|                             |                                         |