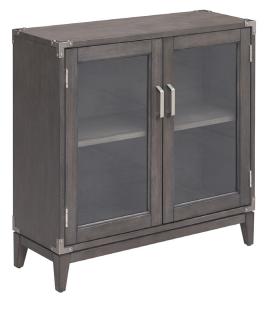

## Beckett Foyer Cabinet Anthracite/Pewter

## **SPECIFICATIONS**

| MATERIAL CONSTRUCTION:      | Wood                                    |
|-----------------------------|-----------------------------------------|
| ASSEMBLY REQUIRED:          | Yes                                     |
| TOOLS NEEDED FOR ASSEMBLY   | : Allen Wrench                          |
| ASSEMBLED DIMENSIONS:       | $30"$ H $\times$ $30"$ L $\times$ 11" W |
| ASSEMBLED WEIGHT:           | 37.5 lbs.                               |
| SHELF CLEARANCE:            | .5"                                     |
| ADJUSTABLE SHELVES:         | Yes                                     |
| SHELF ADJUSTABILITY INCREME | ENTS: 2.5"                              |
| SHELF MATERIAL:             | Particle Board                          |
| TOP MATERIAL:               | MDF                                     |
| SIDES MATERIAL:             | MDF                                     |
| BASE MATERIAL:              | US Poplar                               |
| BACK PANEL MATERIAL:        | MDF                                     |
| BOTTOM MATERIAL:            | US Poplar                               |
| DOOR MATERIAL:              | Tempered Glass and US Poplar            |
| FINISH TYPE:                | Stained                                 |
|                             |                                         |