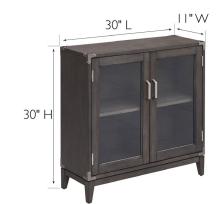

## **SPECIFICATIONS**

| MATERIAL CONSTRUCTION:      | Wood                                    |
|-----------------------------|-----------------------------------------|
| ASSEMBLY REQUIRED:          | Yes                                     |
| TOOLS NEEDED FOR ASSEMBLY   | : Allen Wrench                          |
| ASSEMBLED DIMENSIONS:       | $30"$ H $\times$ $30"$ L $\times$ 11" W |
| ASSEMBLED WEIGHT:           | 37.5 lbs.                               |
| SHELF CLEARANCE:            | .5"                                     |
| ADJUSTABLE SHELVES:         | Yes                                     |
| SHELF ADJUSTABILITY INCREME | ENTS: 2.5"                              |
| SHELF MATERIAL:             | Particle Board                          |
| TOP MATERIAL:               | MDF                                     |
| SIDES MATERIAL:             | MDF                                     |
| BASE MATERIAL:              | US Poplar                               |
| BACK PANEL MATERIAL:        | MDF                                     |
| BOTTOM MATERIAL:            | US Poplar                               |
| DOOR MATERIAL:              | Tempered Glass and US Poplar            |
| FINISH TYPE:                | Stained                                 |
|                             |                                         |