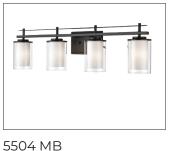

#### **5504** - FOUR LIGHT VANITY

Clean, sleek lines add a touch of Art Deco design to the Huderson Collection. The classic architectural structure of these fixtures is further enhanced by the selection of finishes including brushed nickel, matte black and modern gold, and the refined glass cylinder globes.

### Finish & Material

Finishes BN - Brushed Nickel

MB - Matte Black MG - Modern Gold

Material Metal

# **Item Number**

SKU's 5504 BN

5504 MB 5504 MG