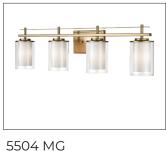

#### **5504** - FOUR LIGHT VANITY

Clean, sleek lines add a touch of Art Deco design to the Huderson Collection. The classic architectural structure of these fixtures is further enhanced by the selection of finishes including brushed nickel, matte black and modern gold, and the refined glass cylinder globes.

### Finish & Material

Finishes BN - Brushed Nickel

MB - Matte Black MG - Modern Gold

Material Metal

# **Item Number**

SKU's 5504 BN

5504 MB 5504 MG