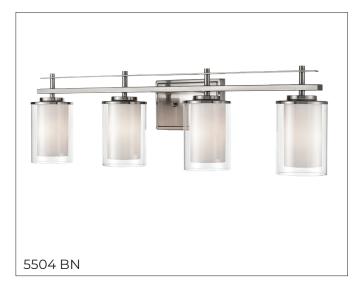

#### **5504** - FOUR LIGHT VANITY

Clean, sleek lines add a touch of Art Deco design to the Huderson Collection. The classic architectural structure of these fixtures is further enhanced by the selection of finishes including brushed nickel, matte black and modern gold, and the refined glass cylinder globes.

### Finish & Material

Finishes BN - Brushed Nickel

MB - Matte Black MG - Modern Gold

Material Metal

# **Item Number**

SKU's 5504 BN

5504 MB 5504 MG