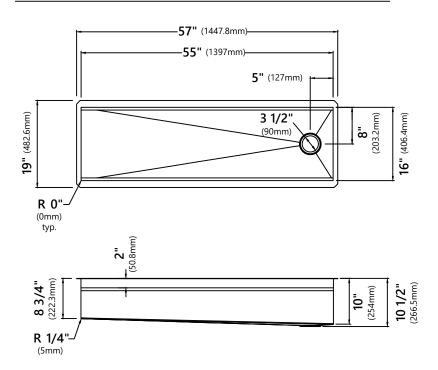

#### **Sink Dimensions**

Overall Dimensions: 57" x 19" Bowl Dimensions: 55" x 16"

Sink Depth: 10"