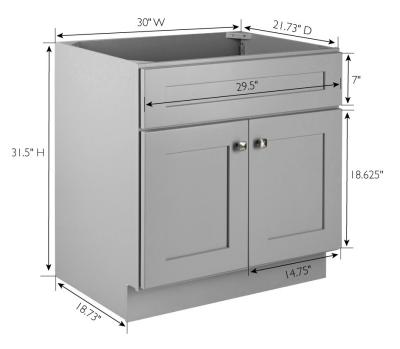

## Brookings Unassembled 2-Door Vanity 30x31.5x21.73

Gray

## SPECIFIC ATIONIS

| SPECIFICATIONS                         |                            |                       |            |
|----------------------------------------|----------------------------|-----------------------|------------|
| MATERIAL CONSTRUCTION:                 | Wood                       | FRAME STYLE:          | Face Frame |
| ASSEMBLY REQUIRED:                     | Yes                        | FACE FRAME MATERIAL:  | Solid Wood |
| TOOLS NEEDED FOR ASSEMBLY:             | Phillips Screwdriver,      | SIDES MATERIAL:       | Plywood    |
|                                        | Rubber Mallet, Wood Glue   | BOTTOM MATERIAL:      | Plywood    |
| ASSEMBLED DIMENSIONS:                  | 31.5" H x 30" L x 21.73" D | TOE KICK INSET WIDTH: | 3"         |
| ASSEMBLED WEIGHT:                      | 56 lbs.                    | BACK PANEL MATERIAL:  | Plywood    |
| HINGE STYLE:                           | Soft Close                 | BACK BRACE MATERIAL:  | Solid Wood |
| DOOR STYLE:                            | 2 Shaker Doors             |                       |            |
| DRAWER STYLE:                          | N/A                        |                       |            |
| GLIDE STYLE:                           | N/A                        |                       |            |
| FAKE DWR STYLE:                        | N/A                        |                       |            |
| DWR DIMENSIONS:                        | N/A                        |                       |            |
| DWR CONSTRUCTION:                      | N/A                        |                       |            |
| SHELF STYLE:                           | N/A                        |                       |            |
| SHELF ADJUSTABILITY INCREMENTS: N/A    |                            |                       |            |
| SHELF MAX WEIGHT CAPACITY:             | N/A                        |                       |            |
| SHELF DIMENSIONS:                      | N/A                        |                       |            |
| SHELF THICKNESS:                       | N/A                        |                       |            |
| SHELF MATERIAL:                        | N/A                        |                       |            |
|                                        |                            |                       |            |
|                                        |                            |                       |            |
|                                        |                            | TYPE:                 |            |
| WARRANTY: I-Year                       | lissited warments          | JOB:                  |            |
| TITLE IV COMPLIANT: Yes                | limited warranty           |                       | R CODE:    |
| PROP 65 HARMFUL MATERIAL: Formaldehyde |                            |                       |            |
|                                        | , ·                        | ARRAN                 |            |